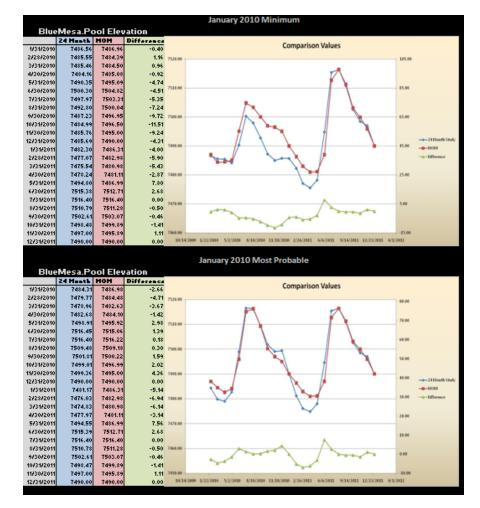

## USBR 24 month study

- Upper and Lower Colorado Regions operate reservoirs based on the 24 month study
- 24 month study:
  - Updated monthly
  - Extends out 24 months
  - Specifies reservoir releases and target levels
  - Single value output (except Aug, Jan, Apr when it has reasonable min and reasonable max)
  - Labor intensive and subjective