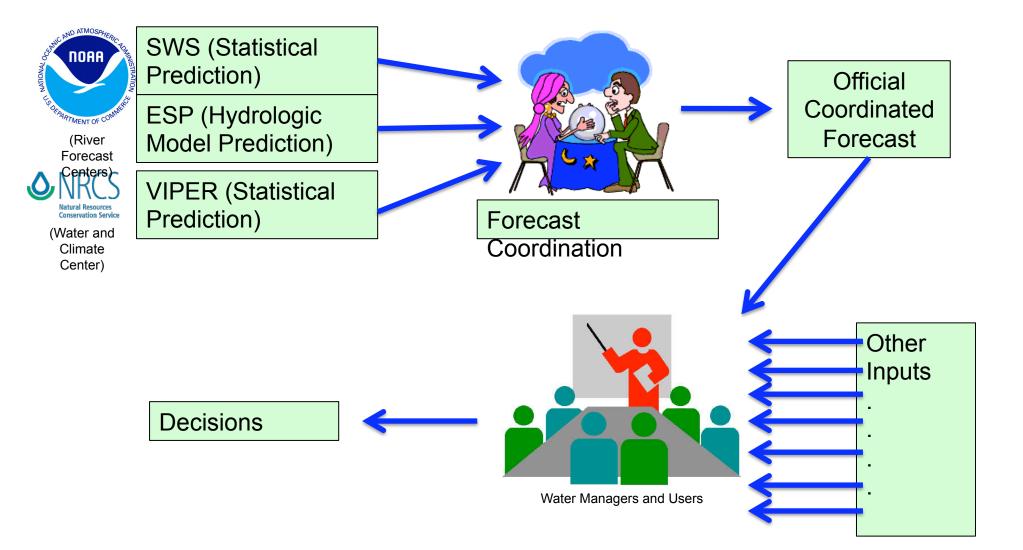

and Utah. The latest forecasts, data, and more are available online:

- Daily streamflow forecasts
- Long lead peak flow forecasts
- Water supply forecasts
- Webinar briefings
- Email updates
- And More....

www.cbrfc.noaa.gov















# Water Supply Forecasts

Generated seasonally •Typically January through June •Updated monthly or as

needed

Forecast runoff volume (usually April – July)

Probabilistic

Increasingly doing year round forecasts to support USBR and others





CBRFC/NWS/NOAA 05/04/12 05:03:49 UTC

Web Reference: www.cbrfc.noaa.gov/gmap/gmapm.php?wcon=checked





#### Efforts in parallel --

- CBRFC working to improve probabilistic flow forecasts
- BOR working to implement probabilistic water management model





#### Coordinated NRCS/CBRFC Water Supply Forecast







## Future CBRFC Water Supply Forecast Method



- Objective, repeatable ensemble forecasts
- Integrate skill from weather and climate predications
- Tailor to stakeholder thresholds and concerns
- Forecaster role:
  - Monitor forecast process and system
  - Apply judgement (less frequently?)
  - Decision support
  - Work to improve forecast system and processes based on objective standards
  - Follow best practices identified by CPC









## USBR 24 month study

- Upper and Lower Colorado Regions operate reservoirs based on the 24 month study
- 24 month study:
  - Updated monthly
  - Extends out 24 months
  - Specifies reservoir releases and target levels
  - Single value output (except Aug, Jan, Apr when it has reasonable min and reasonable max)
  - Labor intensive and subjective