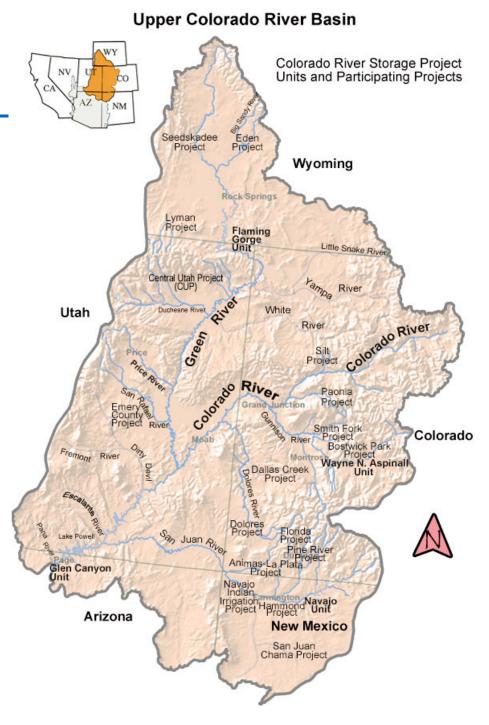

Upper Basin

- Distribution of Average Runoff in Lake Powell:
  - ½ Upper Colorado including Gunnison, Dolores
  - 1/3 Green River including Yampa, Duchesne
  - 1/6 San Juan River