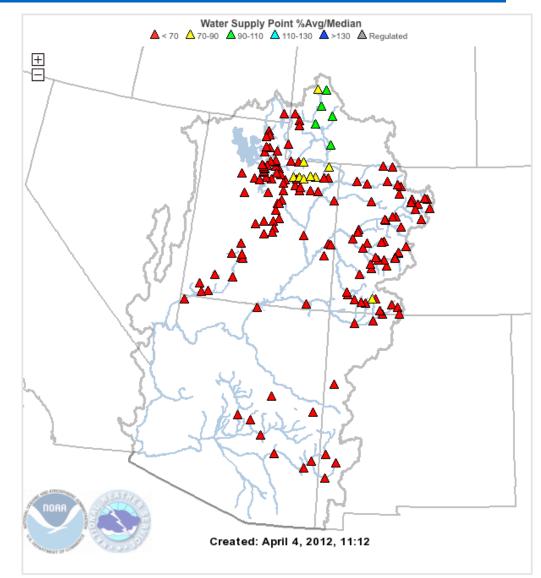

# Water Supply Forecasts

Generated seasonally •Typically January through June •Updated monthly or as

needed

Forecast runoff volume (usually April – July)

Probabilistic

Increasingly doing year round forecasts to support USBR and others