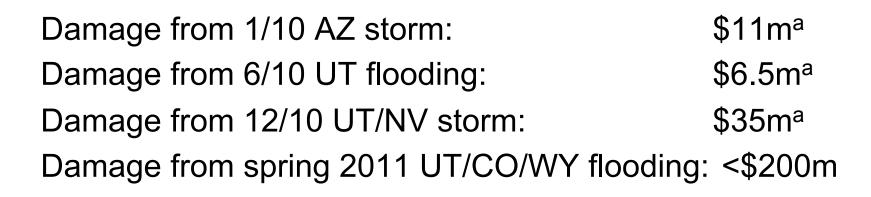

Value

Colorado River average runoff: 12.4 MAF Replacement value of \$330/AF -> \$4b<sup>b</sup>

\*\*Economic value of water resources far greater than flooding damages

Sources:

a: WFO, FEMA (via stormdata); b: MWD (via Hasencamp, private communication