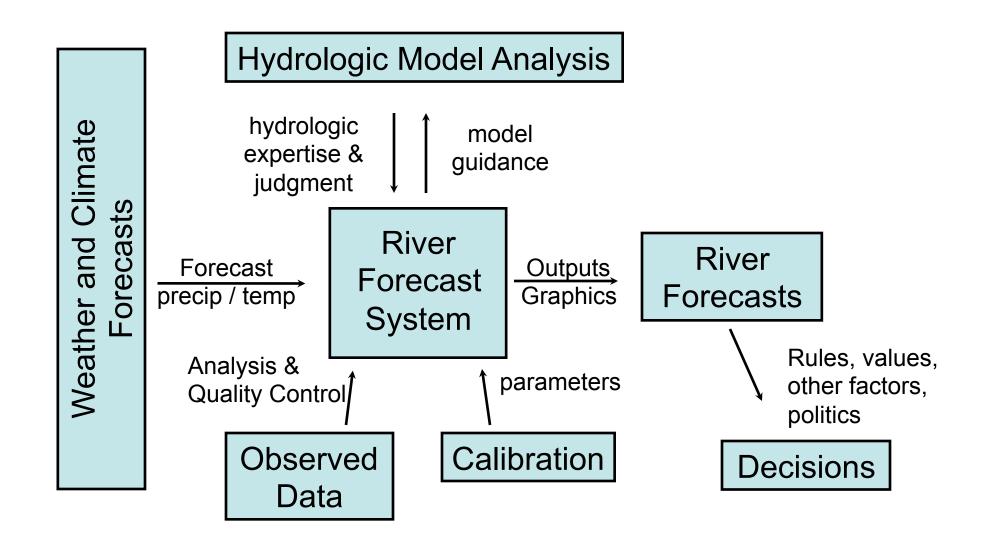

## Colorado Basin River Forecast Center

The Colorado Basin River Forecast Center (CBRFC) generates streamflow forecasts across the Colorado Basin and Utah. The latest forecasts, data, and more are available online:

# Water Supply Forecasts

Generated seasonally •Typically January through June •Updated monthly or as

needed

Forecast runoff volume (usually April – July)

Probabilistic

Increasingly doing year round forecasts to support USBR and others

## Future CBRFC Water Supply Forecast Method

- Objective, repeatable ensemble forecasts
- Integrate skill from weather and climate predications
- Tailor to stakeholder thresholds and concerns
- Forecaster role:
  - Monitor forecast process and system
  - Apply judgement (less frequently?)
  - Decision support
  - Work to improve forecast system and processes based on objective standards
  - Follow best practices identified by CPC