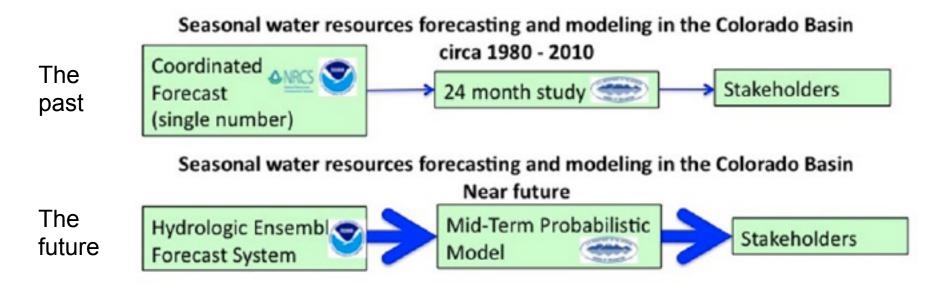

#### Efforts in parallel --

- CBRFC working to improve probabilistic flow forecasts
- BOR working to implement probabilistic water management model

## Future CBRFC Water Supply Forecast Method

- Objective, repeatable ensemble forecasts
- Integrate skill from weather and climate predications
- Tailor to stakeholder thresholds and concerns
- Forecaster role:
  - Monitor forecast process and system
  - Apply judgement (less frequently?)
  - Decision support
  - Work to improve forecast system and processes based on objective standards
  - Follow best practices identified by CPC

## USBR 24 month study

- Upper and Lower Colorado Regions operate reservoirs based on the 24 month study
- 24 month study:
  - Updated monthly
  - Extends out 24 months
  - Specifies reservoir releases and target levels
  - Single value output (except Aug, Jan, Apr when it has reasonable min and reasonable max)
  - Labor intensive and subjective

## **USBR MTOM**

Mid-Term Probabilistic Model:

- Uses CBRFC ensemble forecasts for first two years
- Uses "rules" (prioritized logic) to determine releases
- Output will be ensemble forecast for reservoir operations
- Currently undergoing testing
- Expected deployment by WY2013