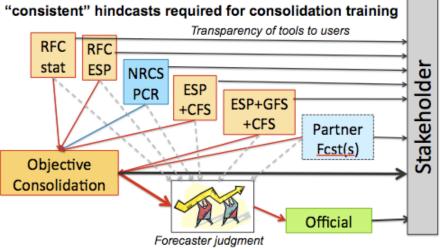

#### Coordinated NRCS/CBRFC Water Supply Forecast

## Future CBRFC Water Supply Forecast Method

- Objective, repeatable ensemble forecasts
- Integrate skill from weather and climate predications
- Tailor to stakeholder thresholds and concerns
- Forecaster role:
  - Monitor forecast process and system
  - Apply judgement (less frequently?)
  - Decision support
  - Work to improve forecast system and processes based on objective standards
  - Follow best practices identified by CPC