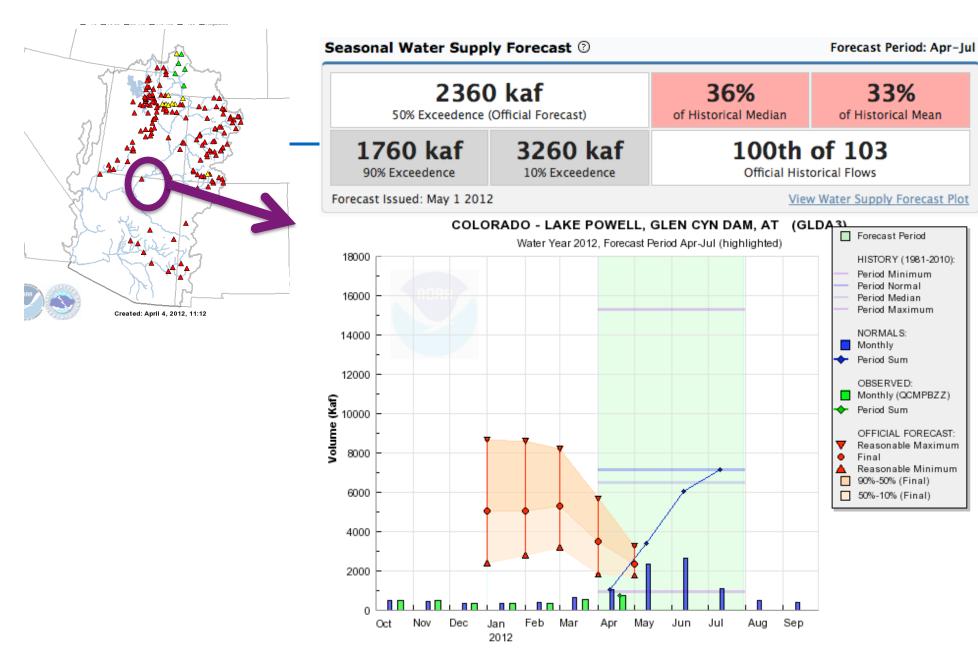

# Water Supply Forecasts

Generated seasonally •Typically January through June •Updated monthly or as

needed

Forecast runoff volume (usually April – July)

Probabilistic

Increasingly doing year round forecasts to support USBR and others