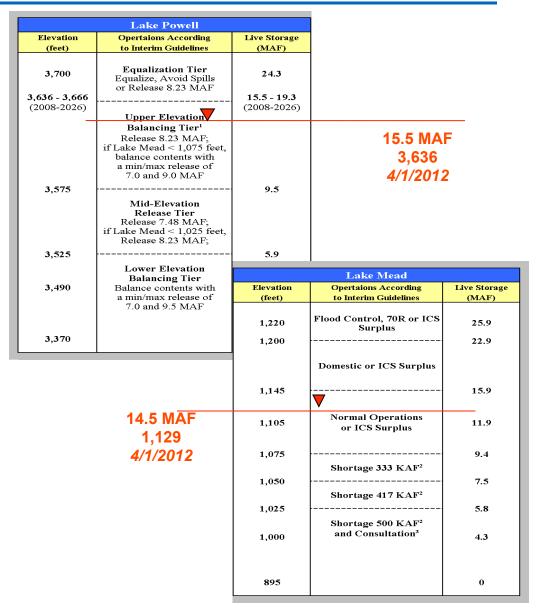

# Interim Operating Guidelines

 Guidelines specify how shortages and surpluses will be distributed among the basin states

RIVER

- USBR directed to operate reservoirs based, to a large extent, on CBRFC/NRCS official forecasts
- Most years 8.23 MAF released from Lake Powell to Lake Mead
- In wet years when Lake Mead is low (such as 2011), "extra" water can be released. This is called equalization and/or balancing.