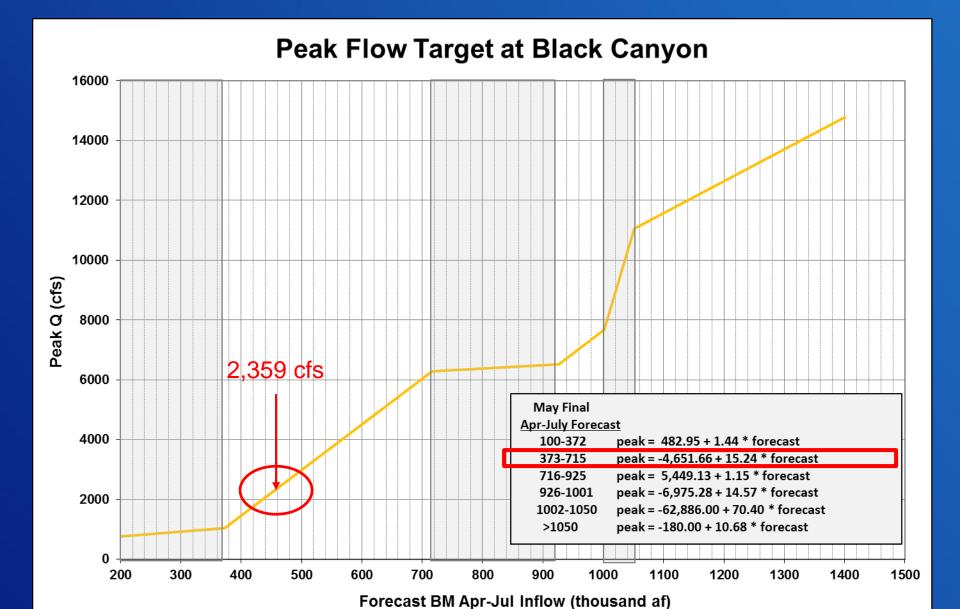

# Aspinall Unit Seasonal Operation Goals

- Fill Blue Mesa Reservoir before end of runoff.
- Operate to the 2012 Aspinall ROD at the Whitewater Gage.
- Meet the NPS Black Canyon water right peak flow.
- Meet all state water right needs on the river downstream.
- Maximize hydropower production.
- Meet Blue Mesa Reservoir End of December ice target of 7490.0 ft
- Meet flood control needs of storing water in Blue Mesa Reservoir and to avoid flooding down river in the town of Delta.
- Adjust river flows for diversion needs through the Gunnison Diversion Tunnel.
- Adjust flows for trout spawning needs in the fall and spring months.