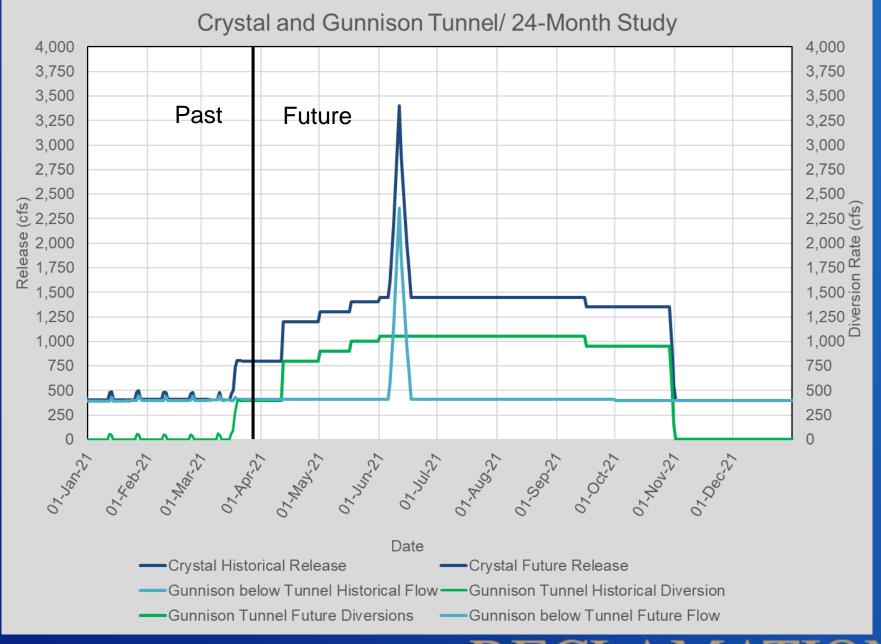

# Aspinall Unit Seasonal Operation Goals

- Fill Blue Mesa Reservoir before end of runoff.
- Operate to the 2012 Aspinall ROD at the Whitewater Gage.
- Meet the NPS Black Canyon water right peak flow.
- Meet all state water right needs on the river downstream.
- Maximize hydropower production.
- Meet Blue Mesa Reservoir End of December ice target of 7490.0 ft
- Meet flood control needs of storing water in Blue Mesa Reservoir and to avoid flooding down river in the town of Delta.
- Adjust river flows for diversion needs through the Gunnison Diversion Tunnel.
- Adjust flows for trout spawning needs in the fall and spring months.