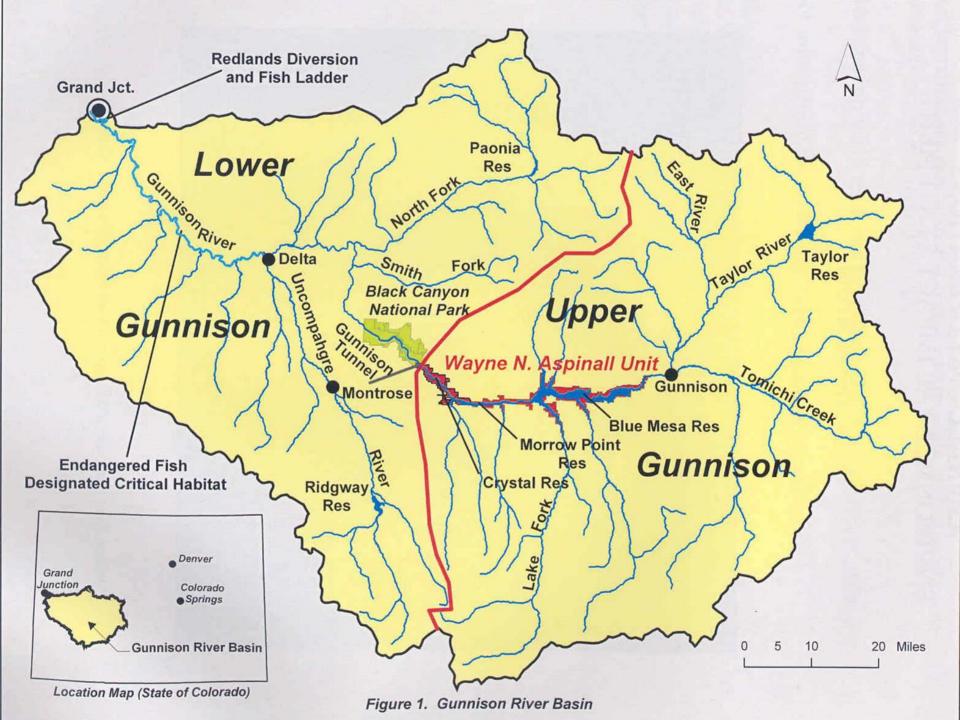

# Aspinall Unit Seasonal Operation Goals

- Fill Blue Mesa Reservoir before end of runoff.
- Operate to the 2012 Aspinall ROD at the Whitewater Gage.
- Meet the NPS Black Canyon water right peak flow.
- Meet all state water right needs on the river downstream.
- Maximize hydropower production.
- Meet Blue Mesa Reservoir End of December ice target of 7490.0 ft
- Meet flood control needs of storing water in Blue Mesa Reservoir and to avoid flooding down river in the town of Delta.
- Adjust river flows for diversion needs through the Gunnison Diversion Tunnel.
- Adjust flows for trout spawning needs in the fall and spring months.