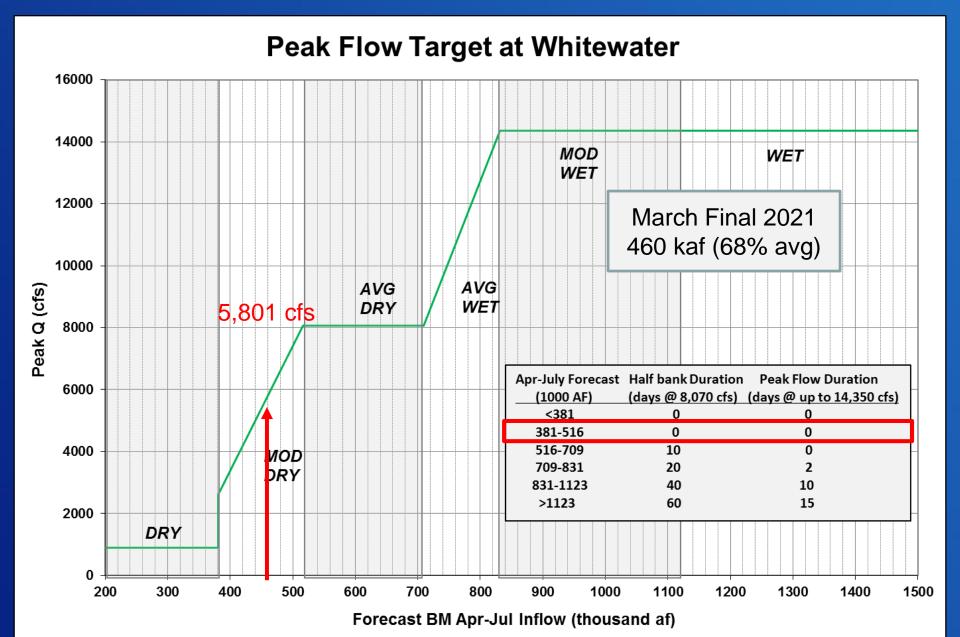

# Aspinall Unit Seasonal Operation Goals

- Fill Blue Mesa Reservoir before end of runoff.
- Operate to the 2012 Aspinall ROD at the Whitewater Gage.
- Meet the NPS Black Canyon water right peak flow.
- Meet all state water right needs on the river downstream.
- Maximize hydropower production.
- Meet Blue Mesa Reservoir End of December ice target of 7490.0 ft
- Meet flood control needs of storing water in Blue Mesa Reservoir and to avoid flooding down river in the town of Delta.
- Adjust river flows for diversion needs through the Gunnison Diversion Tunnel.
- Adjust flows for trout spawning needs in the fall and spring months.