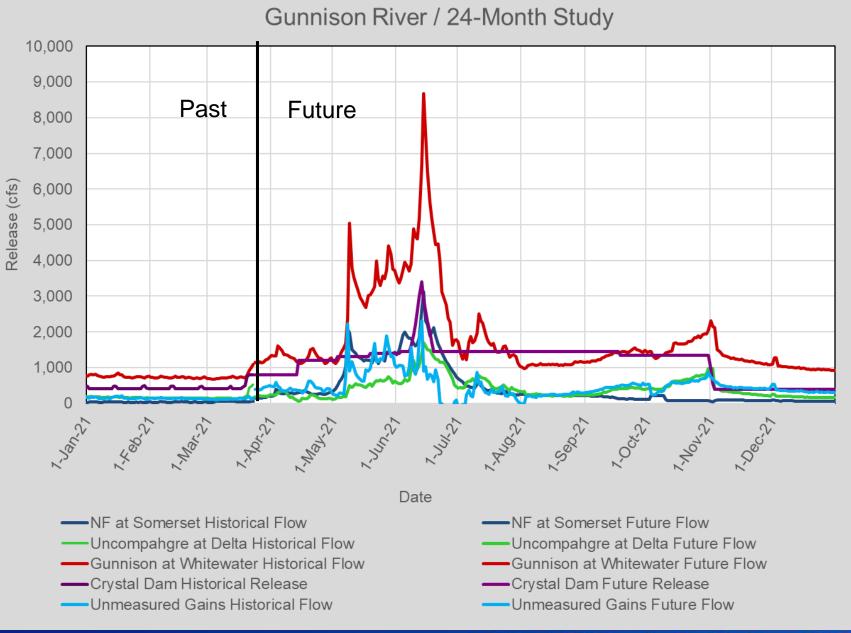

# Aspinall Unit Seasonal Operation Goals

- Fill Blue Mesa Reservoir before end of runoff.
- Operate to the 2012 Aspinall ROD at the Whitewater Gage.
- Meet the NPS Black Canyon water right peak flow.
- Meet all state water right needs on the river downstream.
- Maximize hydropower production.
- Meet Blue Mesa Reservoir End of December ice target of 7490.0 ft
- Meet flood control needs of storing water in Blue Mesa Reservoir and to avoid flooding down river in the town of Delta.
- Adjust river flows for diversion needs through the Gunnison Diversion Tunnel.
- Adjust flows for trout spawning needs in the fall and spring months.