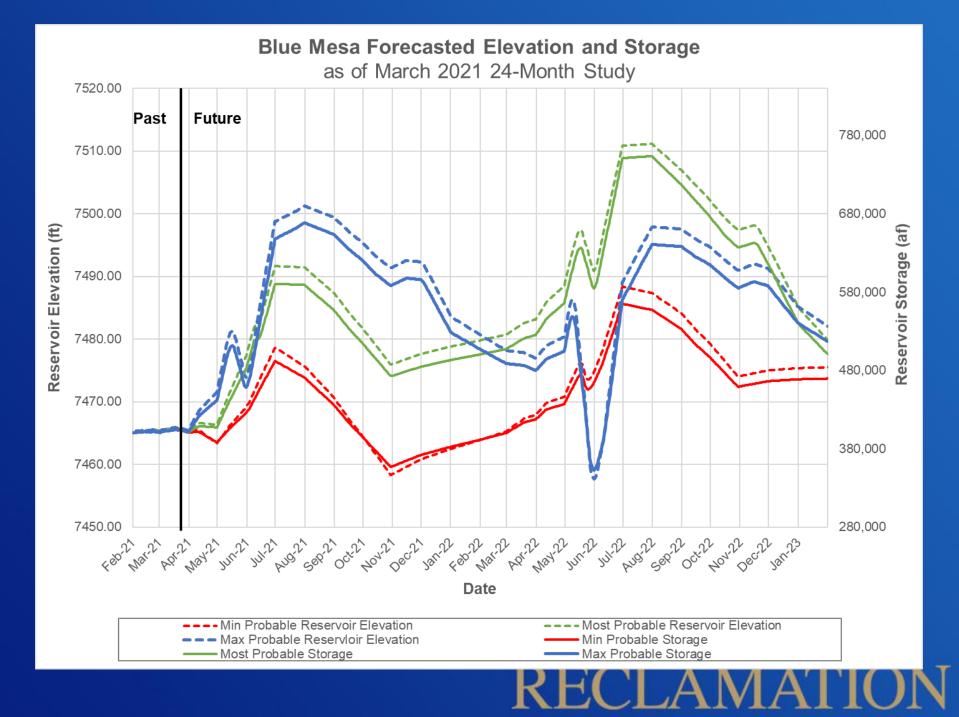

# Aspinall Unit Seasonal Operation Goals

- Fill Blue Mesa Reservoir before end of runoff.
- Operate to the 2012 Aspinall ROD at the Whitewater Gage.
- Meet the NPS Black Canyon water right peak flow.
- Meet all state water right needs on the river downstream.
- Maximize hydropower production.
- Meet Blue Mesa Reservoir End of December ice target of 7490.0 ft
- Meet flood control needs of storing water in Blue Mesa Reservoir and to avoid flooding down river in the town of Delta.
- Adjust river flows for diversion needs through the Gunnison Diversion Tunnel.
- Adjust flows for trout spawning needs in the fall and spring months.





#### Blue Mesa Elevation / 24-Month Study