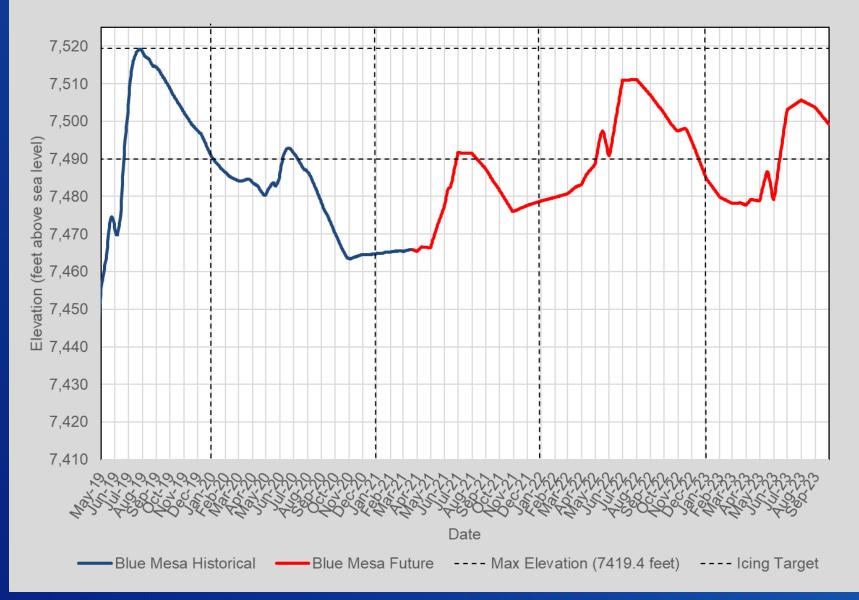

# Aspinall Unit Seasonal Operation Goals

- Fill Blue Mesa Reservoir before end of runoff.
- Operate to the 2012 Aspinall ROD at the Whitewater Gage.
- Meet the NPS Black Canyon water right peak flow.
- Meet all state water right needs on the river downstream.
- Maximize hydropower production.
- Meet Blue Mesa Reservoir End of December ice target of 7490.0 ft
- Meet flood control needs of storing water in Blue Mesa Reservoir and to avoid flooding down river in the town of Delta.
- Adjust river flows for diversion needs through the Gunnison Diversion Tunnel.
- Adjust flows for trout spawning needs in the fall and spring months.





#### Blue Mesa Elevation / 24-Month Study