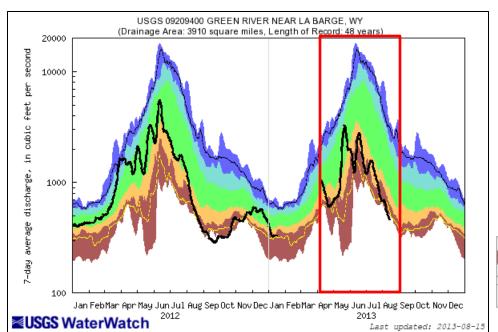

### **STREAMFLOW: Green River**

| Explanation - Percentile classes |   |                 |        |                 |                    |                             |      |  |  |
|----------------------------------|---|-----------------|--------|-----------------|--------------------|-----------------------------|------|--|--|
|                                  |   |                 |        |                 |                    |                             | _    |  |  |
| lowest-<br>10th percentile       | 5 | 10-24           | 25-75  | 76-90           | 95                 | 90th percentile<br>-highest | Flow |  |  |
| Much below Normal                |   | Below<br>normal | Normal | Above<br>normal | Much above notical |                             | 1104 |  |  |

### April-July Water Supply: Fontenelle