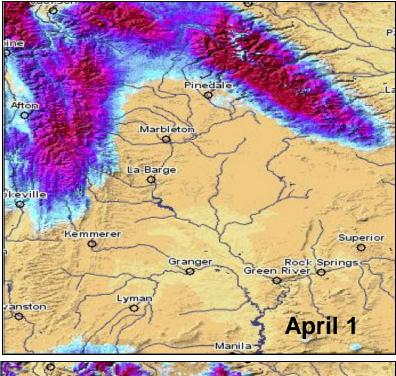

# CBRFC 2013 Runoff Recap: Upper Green

August 22, 2013
Ashley Nielson
NWS Colorado Basin River Forecast Center









### Outline



### 2013 Conditions Recap

- -Precipitation/Temperature
- -Snow
- -Streamflow

**April-July Forecast Performance** 

Future forecasts (water supply and climate)

### **PRECIPITATION**



### **PRECIPITATION**



#### **Monthly Max Temperature Deviation**





### **SNOW: Upper Green**



### SNOW: Melt Progression









### **STREAMFLOW: Green River**





| Explanation - Percentile classes |   |                 |        |                 |                    |                             |      |  |  |
|----------------------------------|---|-----------------|--------|-----------------|--------------------|-----------------------------|------|--|--|
|                                  |   |                 |        |                 |                    |                             | _    |  |  |
| lowest-<br>10th percentile       | 5 | 10-24           | 25-75  | 76-90           | 95                 | 90th percentile<br>-highest | Flow |  |  |
| Much below Normal                |   | Below<br>normal | Normal | Above<br>normal | Much above notical |                             | 1104 |  |  |



##