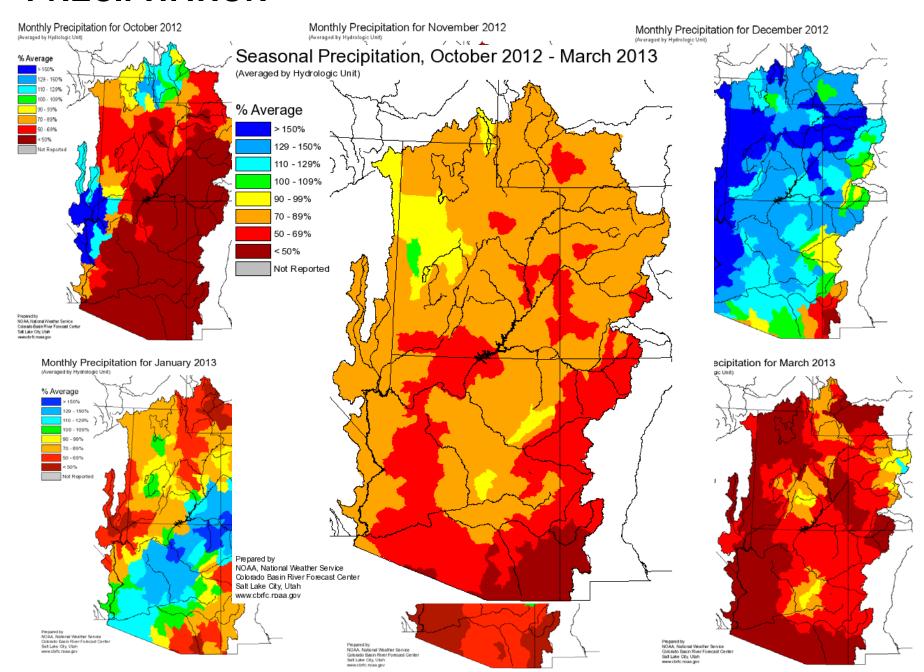

# CBRFC 2013 Runoff Recap: Upper Green

August 22, 2013
Ashley Nielson
NWS Colorado Basin River Forecast Center









### Outline



### 2013 Conditions Recap

- -Precipitation/Temperature
- -Snow
- -Streamflow

**April-July Forecast Performance** 

Future forecasts (water supply and climate)

### **PRECIPITATION**



### **PRECIPITATION**



#### **Monthly Max Temperature Deviation**





### **SNOW: Upper Green**



### SNOW: Melt Progression









### **STREAMFLOW: Green River**





| Explanation - Percentile classes |   |                 |        |                 |                    |                             |      |  |  |
|----------------------------------|---|-----------------|--------|-----------------|--------------------|-----------------------------|------|--|--|
|                                  |   |                 |        |                 |                    |                             | _    |  |  |
| lowest-<br>10th percentile       | 5 | 10-24           | 25-75  | 76-90           | 95                 | 90th percentile<br>-highest | Flow |  |  |
| Much below Normal