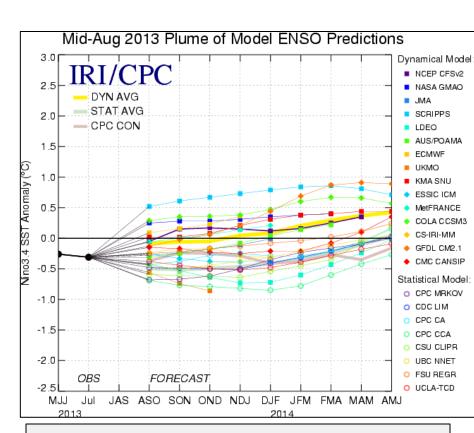

-------------------------|---|-----------------|--------|-----------------|--------------------|-----------------------------|------|--|--|
|                                  |   |                 |        |                 |                    |                             | _    |  |  |
| lowest-<br>10th percentile       | 5 | 10-24           | 25-75  | 76-90           | 95                 | 90th percentile<br>-highest | Flow |  |  |
| Much below Normal                |   | Below<br>normal | Normal | Above<br>normal | Much above notical |                             | 1104 |  |  |



### April-July Water Supply: Warren Bridge







### April-July Water Supply: Fontenelle



#### 2013 Runoff Forecast Apr-Jul Green - Fontenelle Res- Fontenelle Nr (GBRW4)





### Climate Forecasts









ENSO FORECAST:
WY 2014 = Neutral Conditions



## Water Supply Forecasts: 8/19

#### Fontenelle Inflow

| August | September | October |
|--------|-----------|---------|
| 30 KAF | 25 KAF    | 30 KAF  |
| 39%    | 55%       | 62%     |

Below average flows forecasted



### Feedback, Questions, Concerns always welcome....





#### **Ashley Nielson**

CBRFC Hydrologist Phone: 801.524.5130 ext 333

Email: <a href="mailto:ashley.nielson@noaa.gov">ashley.nielson@noaa.gov</a>