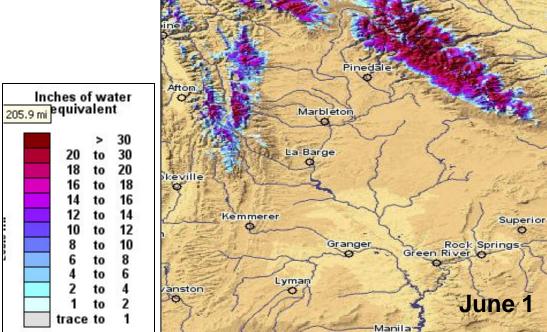

# CBRFC 2013 Runoff Recap: Upper Green

August 22, 2013
Ashley Nielson
NWS Colorado Basin River Forecast Center









### Outline



### 2013 Conditions Recap

- -Precipitation/Temperature
- -Snow
- -Streamflow

**April-July Forecast Performance** 

Future forecasts (water supply and climate)

### **PRECIPITATION**



### **PRECIPITATION**



#### **Monthly Max Temperature Deviation**





### **SNOW: Upper Green**



### SNOW: Melt Progression









### **STREAMFLOW: Green River**





| Explanation - Percentile classes |   |                 |        |                 |                    |                             |      |  |  |
|----------------------------------|---|-----------------|--------|-----------------|--------------------|-----------------------------|------|--|--|
|                                  |   |                 |        |                 |                    |                             | _    |  |  |
| lowest-<br>10th percentile       | 5 | 10-24           | 25-75  | 76-90           | 95                 | 90th percentile<br>-highest | Flow |  |  |
| Much below Normal                |   | Below<br>normal | Normal | Above<br>normal | Much above notical |                             | 1104 |  |  |



### Ap