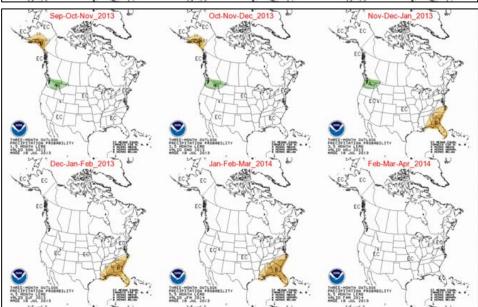

---------------------------|---|-----------------|--------|-----------------|--------------------|-----------------------------|------|--|--|
|                                  |   |                 |        |                 |                    |                             | _    |  |  |
| lowest-<br>10th percentile       | 5 | 10-24           | 25-75  | 76-90           | 95                 | 90th percentile<br>-highest | Flow |  |  |
| Much below Normal                |   | Below<br>normal | Normal | Above<br>normal | Much above notical |                             | 1104 |  |  |



### April-July Water Supply: Warren Bridge







### April-July Water Supply: Fontenelle



#### 2013 Runoff Forecast Apr-Jul Green - Fontenelle Res- Fontenelle Nr (GBRW4)





### Climate Forecasts









ENSO FORECAST:
WY 2014 = Neutral Conditions



## Water Supply Forecasts: 8/19

#### Fontenelle Inflow

| August | September | October |
|--------|-----------|---------|
| 30 KAF | 25 KAF    | 30 KAF  |
| 39%    | 55%       | 62%     |

Below average flows forecasted



### Feedback, Questions, Concerns always welcome....





#### **Ashley Nielson**

CBRFC Hydrologist Phone: 801.524.5130 ext 333

Email: <a href="mailto:ashley.nielson@noaa.gov">ashley.nielson@noaa.gov</a>