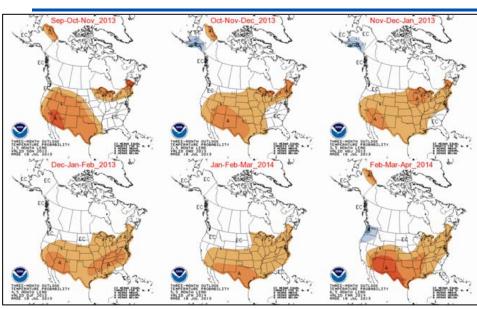

-----------------------------|---|-----------------|--------|-----------------|--------------------|-----------------------------|------|--|--|
|                                  |   |                 |        |                 |                    |                             | _    |  |  |
| lowest-<br>10th percentile       | 5 | 10-24           | 25-75  | 76-90           | 95                 | 90th percentile<br>-highest | Flow |  |  |
| Much below Normal                |   | Below<br>normal | Normal | Above<br>normal | Much above notical |                             | 1104 |  |  |



### April-July Water Supply: Warren Bridge







### April-July Water Supply: Fontenelle



#### 2013 Runoff Forecast Apr-Jul Green - Fontenelle Res- Fontenelle Nr (GBRW4)





### Climate Forecasts









ENSO FORECAST:
WY 2014 = Neutral Conditions



## Water Supply Forecasts: 8/19

#### Fontenelle Inflow

| August | September | October |
|--------|-----------|---------|
| 30 KAF | 25 KAF    | 30 KAF  |
| 39%    | 55%       | 62%     |

Below average flows forecasted



### Feedback, Questions, Concerns always welcome....





#### **Ashley Nielson**

CBRFC Hydrologist Phone: 801.524.5130 ext 333

Email: <a href="mailto:ashley.nielson@noaa.gov">ashley.nielson@noaa.gov</a>