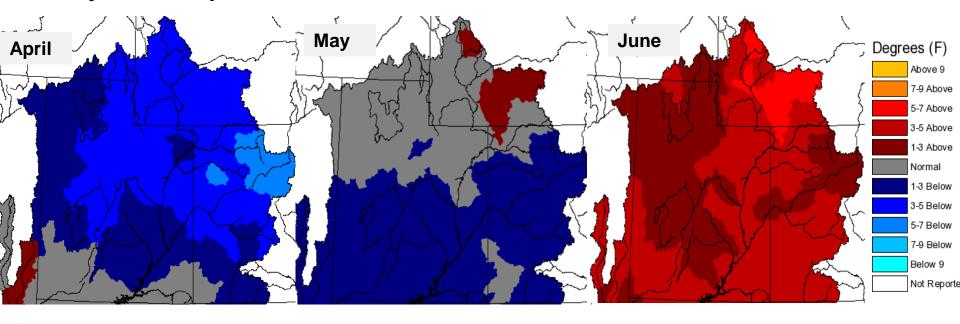

# CBRFC 2013 Runoff Recap: Upper Green

August 22, 2013
Ashley Nielson
NWS Colorado Basin River Forecast Center









### Outline



### 2013 Conditions Recap

- -Precipitation/Temperature
- -Snow
- -Streamflow

**April-July Forecast Performance** 

Future forecasts (water supply and climate)

### **PRECIPITATION**



### **PRECIPITATION**



#### **Monthly Max Temperature Deviation**





### **SNOW: Upper Green**



### SNOW: Melt Progression









### **STREAMFLOW: Green River**





| Explanation - Percentile classes |   |                 |        |                 |                    |                             |      |  |  |
|----------------------------------|---|-----------------|--------|-----------------|--------------------|-----------------------------|------|--|--|
|                                  |   |                 |        |                 |                    |                             | _    |  |  |
| lowest-<br>10th percentile       | 5 | 10-24           | 25-75  | 76-90           | 95                 | 90th percentile<br>-highest | Flow |  |  |
| Much below Normal                |   | Below<br>normal | Normal | Above<br>normal | Much abo