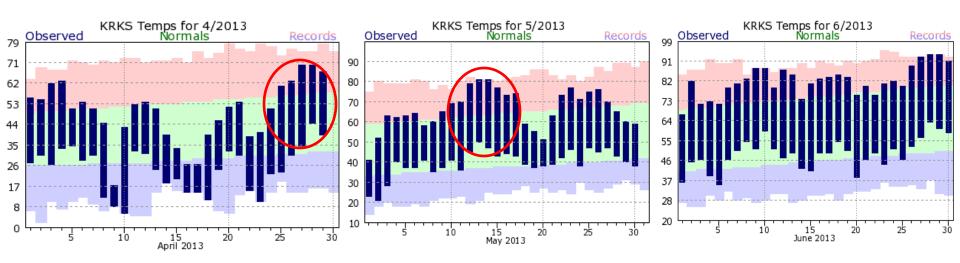

# CBRFC 2013 Runoff Recap: Upper Green

August 22, 2013
Ashley Nielson
NWS Colorado Basin River Forecast Center









### Outline



### 2013 Conditions Recap

- -Precipitation/Temperature
- -Snow
- -Streamflow

**April-July Forecast Performance** 

Future forecasts (water supply and climate)

### **PRECIPITATION**



### **PRECIPITATION**



#### **Monthly Max Temperature Deviation**





### **SNOW: Upper Green**



### SNOW: Melt Progression









### **STREAMFLOW: Green River**





| Explanation - Percentile classes |   |                 |        |                 |                    |                             |      |  |  |
|----------------------------------|---|-----------------|--------|-----------------|--------------------|-----------------------------|------|--|--|
|                                  |   |                 |        |                 |                    |                             | _    |  |  |
| lowest-<br>10th percentile       | 5 | 10-24           | 25-75  | 76-90           | 95                 | 90th percentile<br>-highest | Flow |  |  |
| Much below Normal                |   | Below<br>normal | Normal | Above<br>normal | Much above