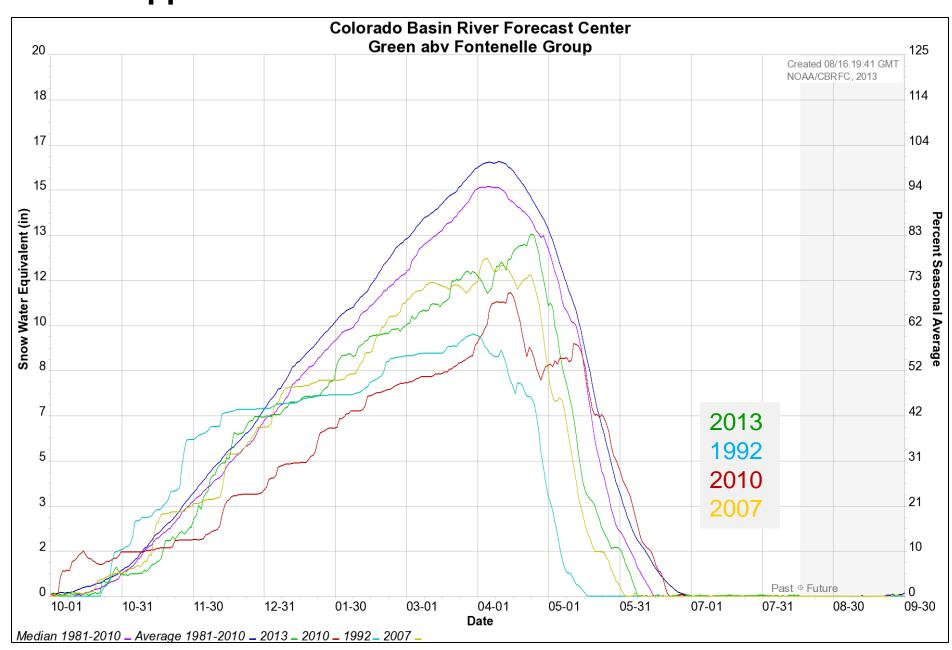

# CBRFC 2013 Runoff Recap: Upper Green

August 22, 2013
Ashley Nielson
NWS Colorado Basin River Forecast Center









### Outline



### 2013 Conditions Recap

- -Precipitation/Temperature
- -Snow
- -Streamflow

**April-July Forecast Performance** 

Future forecasts (water supply and climate)

### **PRECIPITATION**



### **PRECIPITATION**



#### **Monthly Max Temperature Deviation**





### **SNOW: Upper Green**



### SNOW: Melt Progression









### **STREAMFLOW: Green River**





| Explanation - Percentile classes |   |                 |        |                 |                    |                             |      |  |  |
|----------------------------------|---|-----------------|--------|-----------------|--------------------|-----------------------------|------|--|--|
|                                  |   |                 |        |                 |                    |                             | _    |  |  |
| lowest-<br>10th percentile       | 5 | 10-24           | 25-75  | 76-90           | 95                 | 90th percentile<br>-highest | Flow |  |  |
| Much below Normal                |   | Below<br>normal | Normal | Above<br>normal | Much above notical |