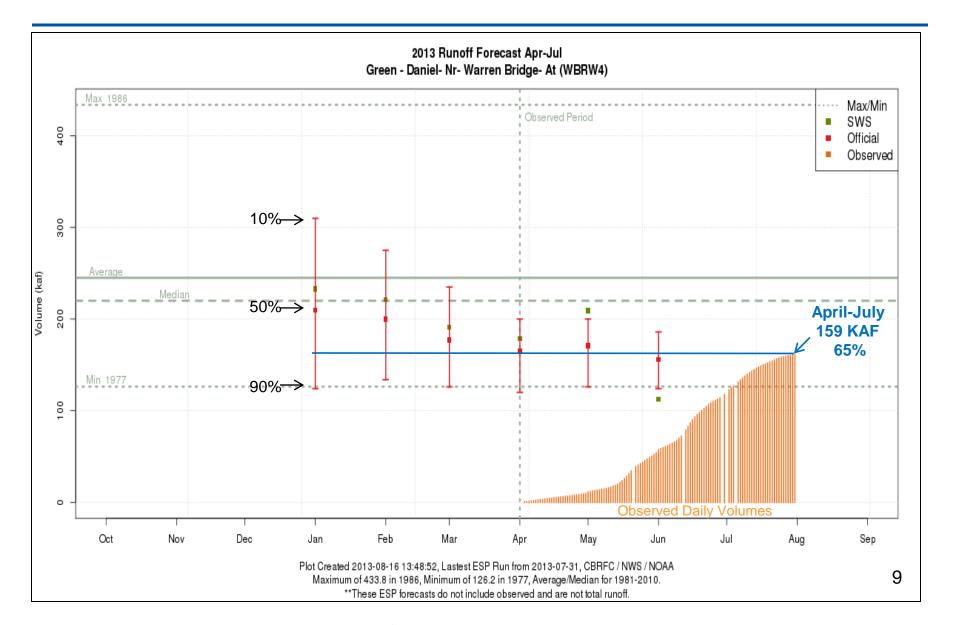

| Explanation - Percentile classes |   |                 |        |                 |                    |                             |      |  |  |
|----------------------------------|---|-----------------|--------|-----------------|--------------------|-----------------------------|------|--|--|
|                                  |   |                 |        |                 |                    |                             | _    |  |  |
| lowest-<br>10th percentile       | 5 | 10-24           | 25-75  | 76-90           | 95                 | 90th percentile<br>-highest | Flow |  |  |
| Much below Normal                |   | Below<br>normal | Normal | Above<br>normal | Much above notical |                             | 1104 |  |  |



### April-July Water Supply: Warren Bridge







### April-July Water Supply: Fontenelle



#### 2013 Runoff Forecast Apr-Jul Green - Fontenelle Res- Fontenelle Nr (GBRW4)





### Climate Forecasts









ENSO FORECAST:
WY 2014 = Neutral Conditions



## Water Supply Forecasts: 8/19

#### Fontenelle Inflow

| August | September | October |
|--------|-----------|---------|
| 30 KAF | 25 KAF    | 30 KAF  |
| 39%    | 55%       | 62%     |

Below average flows forecasted



### Feedback, Questions, Concerns always welcome....





#### **Ashley Nielson**

CBRFC Hydrologist Phone: 801.524.5130 ext 333

Email: <a href="mailto:ashley.nielson@noaa.gov">ashley.nielson@noaa.gov</a>