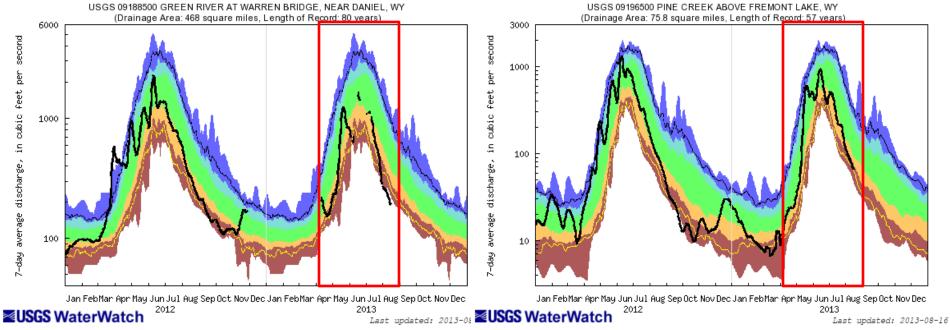

### **STREAMFLOW: Green River**

| Explanation - Percentile classes |   |                 |        |                 |                    |                             |      |  |  |
|----------------------------------|---|-----------------|--------|-----------------|--------------------|-----------------------------|------|--|--|
|                                  |   |                 |        |                 |                    |                             | _    |  |  |
| lowest-<br>10th percentile       | 5 | 10-24           | 25-75  | 76-90           | 95                 | 90th percentile<br>-highest | Flow |  |  |
| Much below Normal                |   | Below<br>normal | Normal | Above<br>normal | Much above notical |                             | 1104 |  |  |

### April-July Water Supply: Warren Bridge