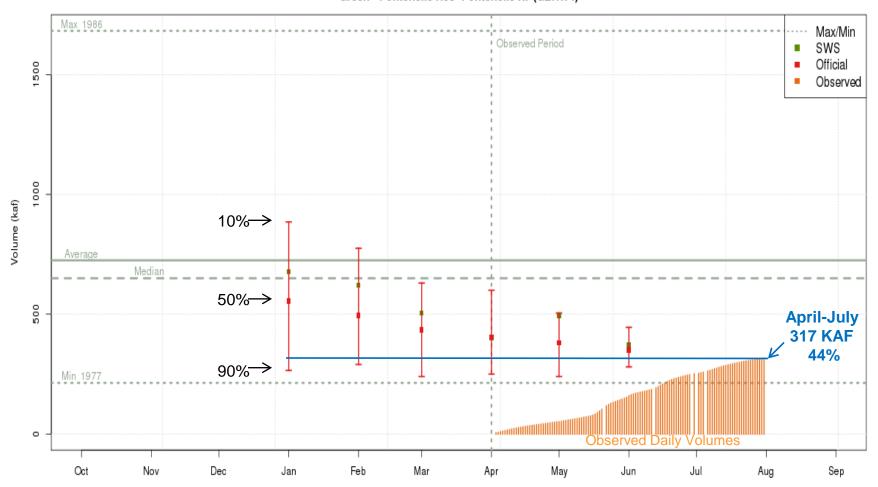

|      |  |  |
|----------------------------------|---|-----------------|--------|-----------------|--------------------|-----------------------------|------|--|--|
|                                  |   |                 |        |                 |                    |                             | _    |  |  |
| lowest-<br>10th percentile       | 5 | 10-24           | 25-75  | 76-90           | 95                 | 90th percentile<br>-highest | Flow |  |  |
| Much below Normal                |   | Below<br>normal | Normal | Above<br>normal | Much above notical |                             | 1104 |  |  |



### April-July Water Supply: Warren Bridge







### April-July Water Supply: Fontenelle



#### 2013 Runoff Forecast Apr-Jul Green - Fontenelle Res- Fontenelle Nr (GBRW4)





### Climate Forecasts









ENSO FORECAST:
WY 2014 = Neutral Conditions



## Water Supply Forecasts: 8/19

#### Fontenelle Inflow

| August | September | October |
|--------|-----------|---------|
| 30 KAF | 25 KAF    | 30 KAF  |
| 39%    | 55%       | 62%     |

Below average flows forecasted



### Feedback, Questions, Concerns always welcome....





#### **Ashley Nielson**

CBRFC Hydrologist Phone: 801.524.5130 ext 333

Email: <a href="mailto:ashley.nielson@noaa.gov">ashley.nielson@noaa.gov</a>