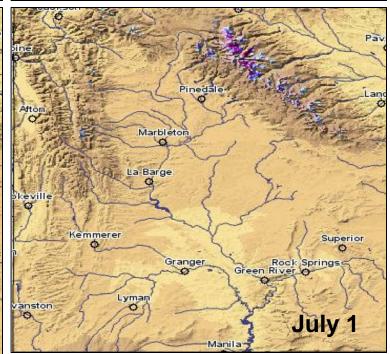

# CBRFC 2013 Runoff Recap: Upper Green

August 22, 2013
Ashley Nielson
NWS Colorado Basin River Forecast Center









### Outline



### 2013 Conditions Recap

- -Precipitation/Temperature
- -Snow
- -Streamflow

**April-July Forecast Performance** 

Future forecasts (water supply and climate)

### **PRECIPITATION**



### **PRECIPITATION**



#### **Monthly Max Temperature Deviation**





### **SNOW: Upper Green**



### SNOW: Melt Progression









### **STREAMFLOW: Green River**





| Explanation - Percentile classes |   |                 |        |                 |                    |                             |      |  |  |
|----------------------------------|---|-----------------|--------|-----------------|--------------------|-----------------------------|------|--|--|
|                                  |   |                 |        |                 |                    |                             | _    |  |  |
| lowest-<br>10th percentile       | 5 | 10-24           | 25-75  | 76-90           | 95                 | 90th percentile<br>-highest | Flow |  |  |
| Much below Normal                |   | Below<br>normal | Normal | Above<br>normal | Much above notical |                             | 1104 |  |  |



### Apri