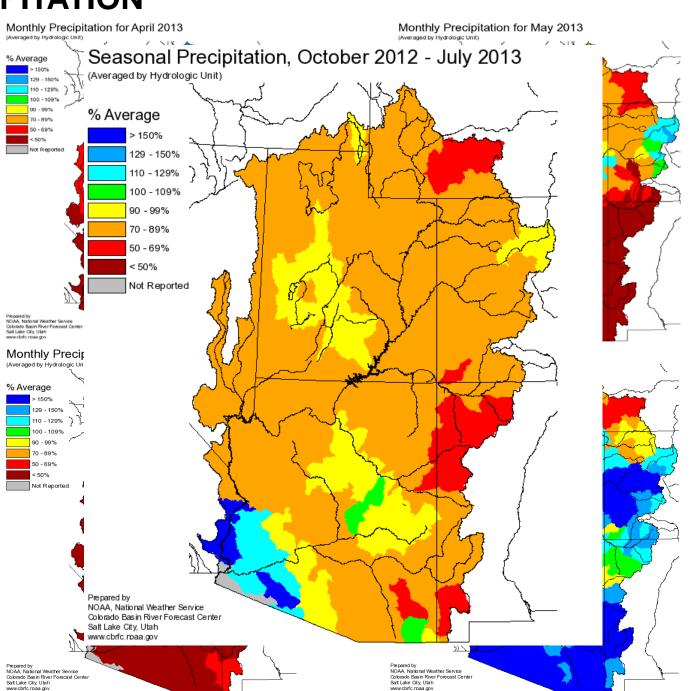

# CBRFC 2013 Runoff Recap: Upper Green

August 22, 2013
Ashley Nielson
NWS Colorado Basin River Forecast Center









### Outline



### 2013 Conditions Recap

- -Precipitation/Temperature
- -Snow
- -Streamflow

**April-July Forecast Performance** 

Future forecasts (water supply and climate)

### **PRECIPITATION**



### **PRECIPITATION**



#### **Monthly Max Temperature Deviation**





### **SNOW: Upper Green**



### SNOW: Melt Progression









### **STREAMFLOW: Green River**





| Explanation - Percentile classes |   |                 |        |                 |                    |                             |      |  |  |
|----------------------------------|---|-----------------|--------|-----------------|--------------------|-----------------------------|------|--|--|
|                                  |   |                 |        |                 |                    |                             | _    |  |  |
| lowest-<br>10th percentile       | 5 | 10-24           | 25-75  | 76-90           | 95                 | 90th percentile<br>-highest | Flow |  |  |
| Much below Normal                |   | Below<b