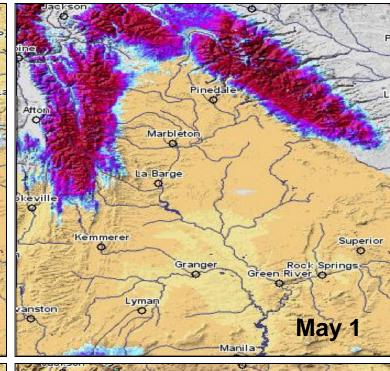

# CBRFC 2013 Runoff Recap: Upper Green

August 22, 2013
Ashley Nielson
NWS Colorado Basin River Forecast Center









### Outline



### 2013 Conditions Recap

- -Precipitation/Temperature
- -Snow
- -Streamflow

**April-July Forecast Performance** 

Future forecasts (water supply and climate)

### **PRECIPITATION**



### **PRECIPITATION**



#### **Monthly Max Temperature Deviation**





### **SNOW: Upper Green**



### SNOW: Melt Progression









### **STREAMFLOW: Green River**





| Explanation - Percentile classes |   |                 |        |                 |                    |                             |      |  |  |
|----------------------------------|---|-----------------|--------|-----------------|--------------------|-----------------------------|------|--|--|
|                                  |   |                 |        |                 |                    |                             | _    |  |  |
| lowest-<br>10th percentile       | 5 | 10-24           | 25-75  | 76-90           | 95                 | 90th percentile<br>-highest | Flow |  |  |
| Much below Normal                |   | Below<br>normal | Normal | Above<br>normal | Much above notical |                             | 1104 |  |  |



###