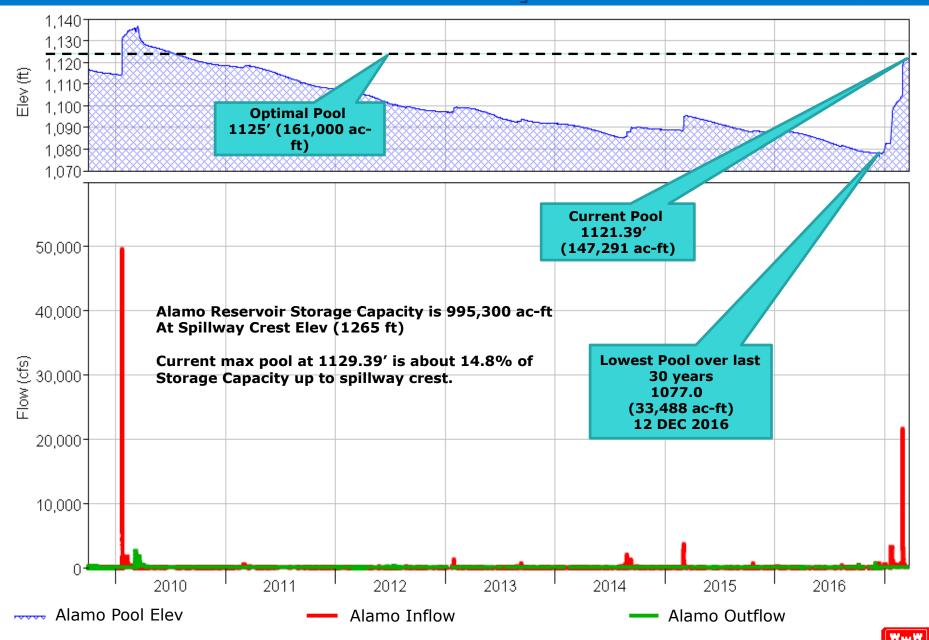

## March 2017 CRFS Meeting



Kim Gilbert 213-452-3533 moon.h.kim@usace.army.mil





## **Alamo Dam Operation**



## **Painted Rock Dam Operation**



## Others

- Water Control Manual Needs Update
  - Alamo Dam dated OCT 2003
  - Painted Rock Dam dated JUN 1962
- Corps Water Management System (CWMS) Modeling
  - Modeling forecast rainfall for real-time operation
  - Bill Williams River Basin(Alamo Dam) Completed and ready for implementation
  - Gila River Basin under development (APR 2017)
- RFC Inflow Forecasts
  - Also used as input for CWMS models
  - Upstream of Alamo (Inflow ALMA3)
  - Upstream of Painted Rock Dam (Inflow PRKA3)