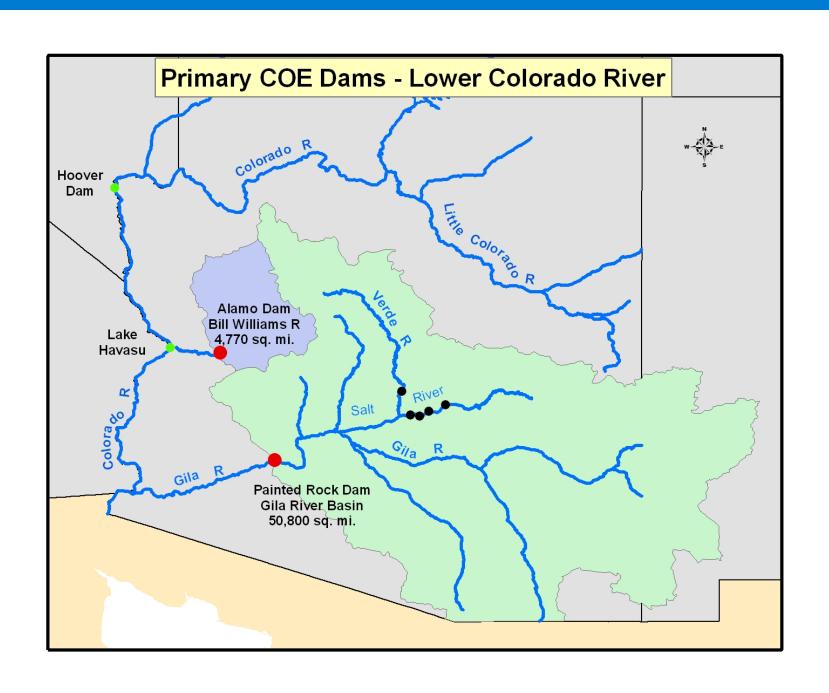

## **Alamo Dam Operation**

## **Painted Rock Dam Operation**

## Others

- Water Control Manual Needs Update
  - Alamo Dam dated OCT 2003
  - Painted Rock Dam dated JUN 1962
- Corps Water Management System (CWMS) Modeling
  - Modeling forecast rainfall for real-time operation
  - Bill Williams River Basin(Alamo Dam) Completed and ready for implementation
  - Gila River Basin under development (APR 2017)
- RFC Inflow Forecasts
  - Also used as input for CWMS models
  - Upstream of Alamo (Inflow ALMA3)
  - Upstream of Painted Rock Dam (Inflow PRKA3)