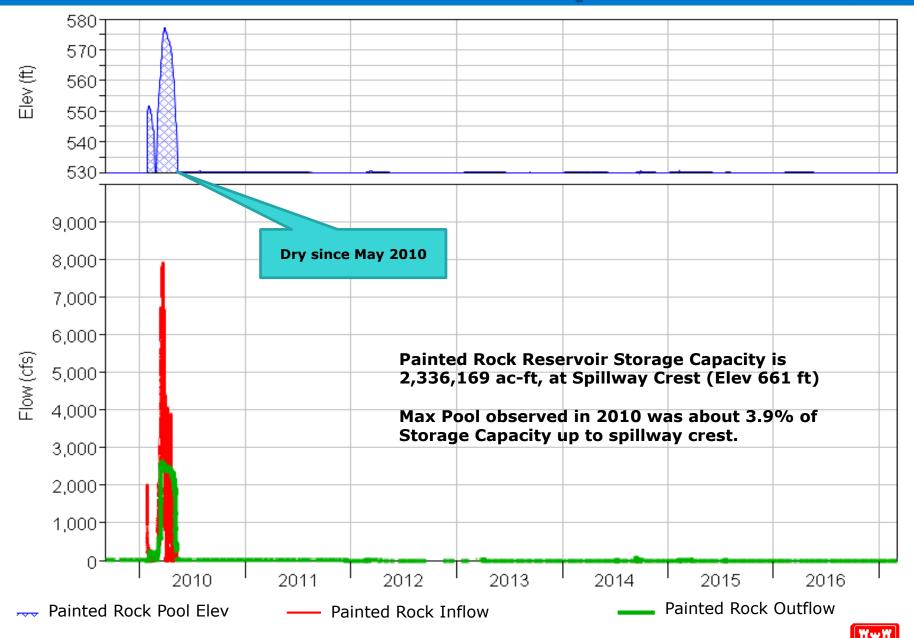

## March 2017 CRFS Meeting



Kim Gilbert 213-452-3533 moon.h.kim@usace.army.mil





## **Alamo Dam Operation**



## **Painted Rock Dam Operation**



## Others

- Water Control Manual Needs Update
  - Alamo Dam dated OCT 2003
  - Painted Rock Dam dated JUN 1962
- Corps Water Management System (CWMS) Modeling
  - Modeling forecast rainfall for real-time operation
  - Bill Williams River Basin(Alamo Dam) Completed and ready for implementation
  - Gila River Basin under development (APR 2017)
- RFC Inflow Forecasts
  - Also used as input for CWMS models
  - Upstream of Alamo (Inflow ALMA3)
  - Upstream of Painted Rock Dam (Inflow PRKA3)