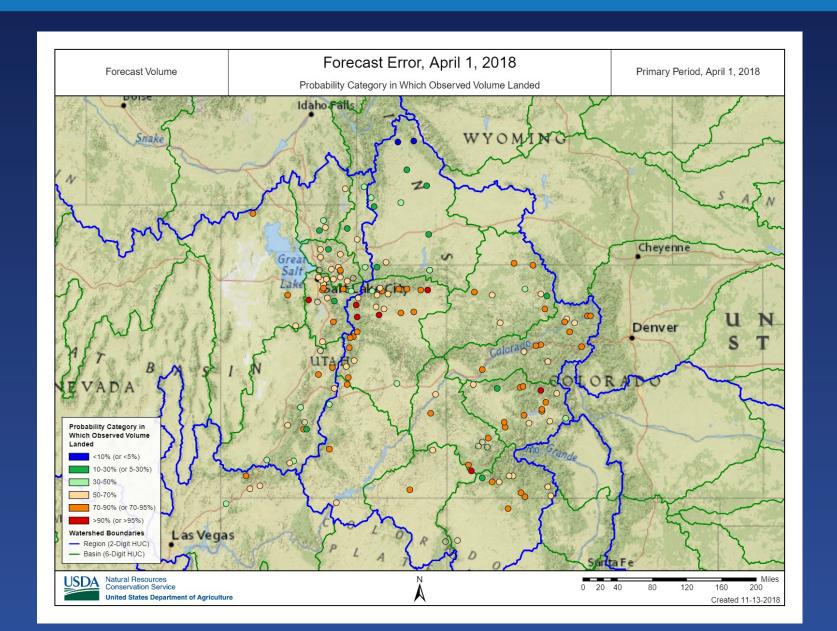

## **United States Department of Agriculture Natural Resources Conservation Service**

\*Limit ed POR

Forecast Visualization and Verification