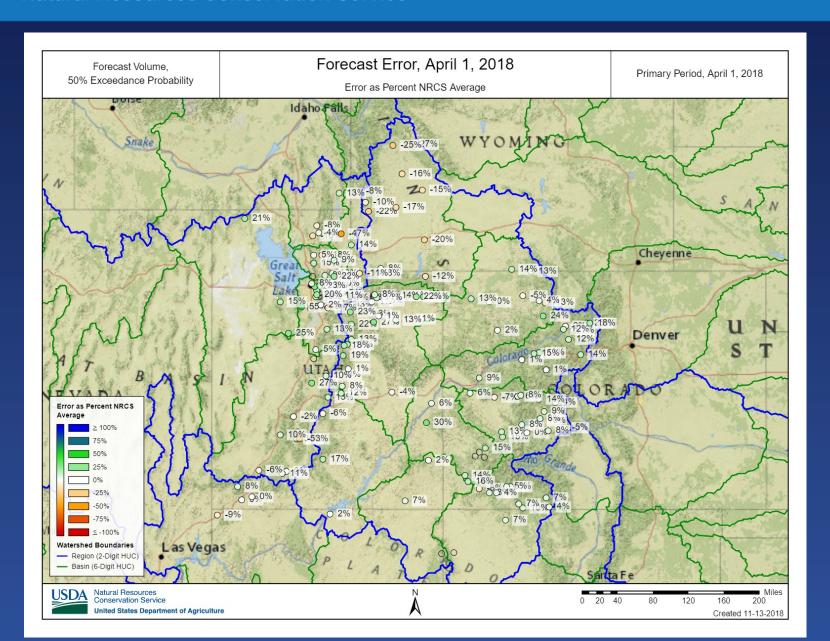

## **United States Department of Agriculture Natural Resources Conservation Service**

\*Limit ed POR

Forecast Visualization and Verification