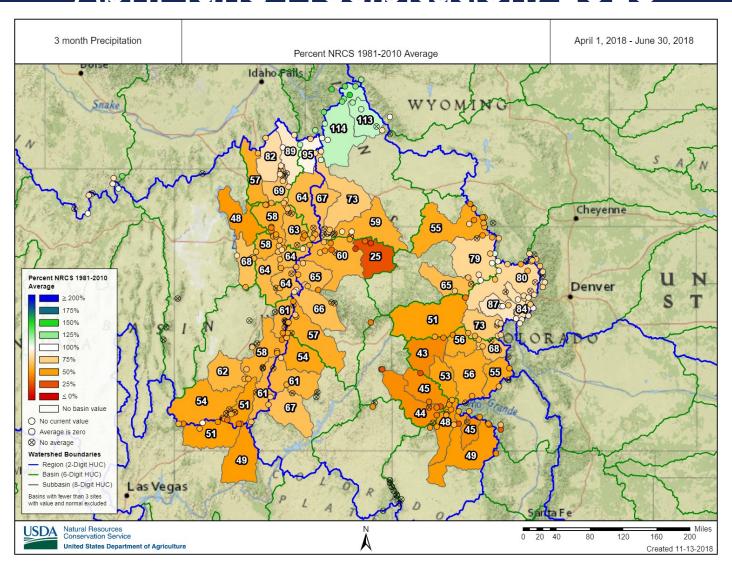

tion Office

- East Rim Divide Snotel impacted by wildfire in September. Still reporting but severity and impact to surrounding canopy unknown
- Pocket Creek Snotel will be relocated in summer of 2019 due to shrinking and swelling soils at current site location



#### New Tools and Website

- National Water And Climate Center web pages are migrating:
  - https://www.nrcs.usda.gov/wps/portal/wcc/home
- Interactive Map Enhancements (update your bookmarks)
  - Soil Moisture and Temperature elements
  - Forecast Verification Parameters
  - Image Export Function
  - Bug fixes

## **United States Department of Agriculture Natural Resources Conservation Service**





## **United States Department of Agriculture Natural Resources Conservation Service**







### April-Iune Precipitation, 2018



## **United States Department of Agriculture Natural Resources Conservation Service**



\*Limit ed POR





Forecast Visualization and Verification

#### Water Supply Forecast Chart

| Colorado ▼  Basin GUNNISON RIVE  Publication Year  2018 ▼  Publication Date  April 1 ▼ | ER BASIN ▼          | All February-July February-September March-July March-August March-September April-July April-August April-September May-July May-September June-July June-September | Average     Median  Label Units:     Volume in KAF     Percent of Normal  Forecast Labels:     All Exceedances     50% Exceedance Only