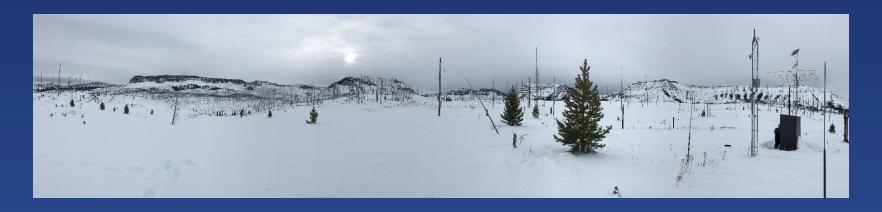

## Slumgullion Snotel - Forest Disturbance, 2016. Stationarity impact

## Trapper Lake Snotel, White River Basin, Colorado

Burned in 2002 – obvious impact to data stream noticed in 2016 (windy winter?). Normals removed.