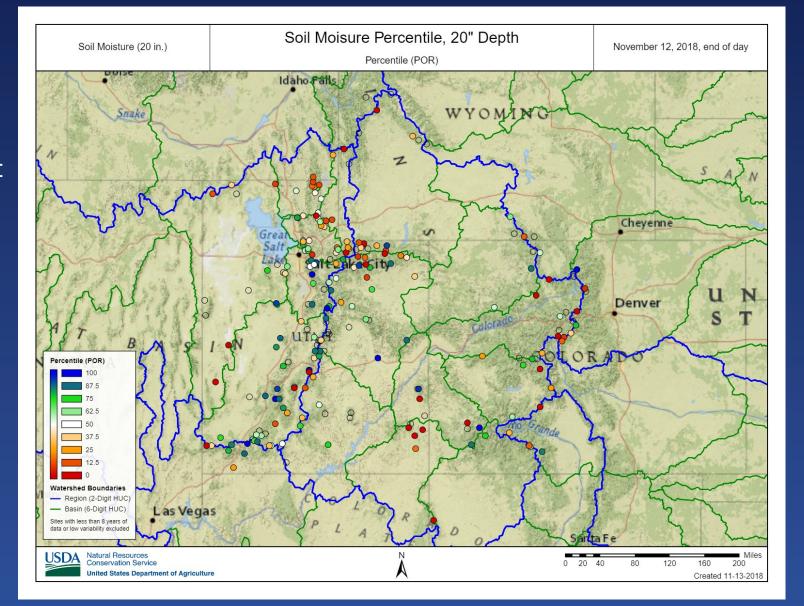

#### New Tools and Website

- National Water And Climate Center web pages are migrating:
  - https://www.nrcs.usda.gov/wps/portal/wcc/home
- Interactive Map Enhancements (update your bookmarks)
  - Soil Moisture and Temperature elements
  - Forecast Verification Parameters
  - Image Export Function
  - Bug fixes