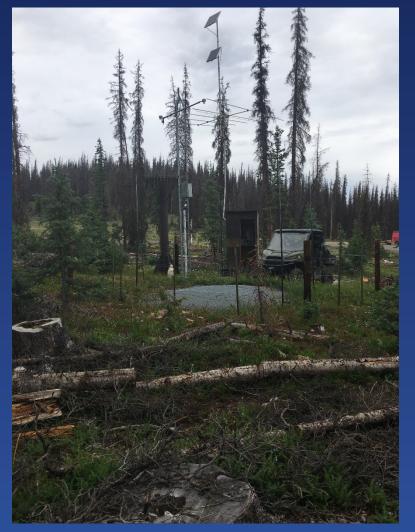

## Slumgullion Snotel - Forest Disturbance, 2016. Stationarity impact

## Trapper Lake Snotel, White River Basin, Colorado

Burned in 2002 – obvious impact to data stream noticed in 2016 (windy winter?). Normals removed.