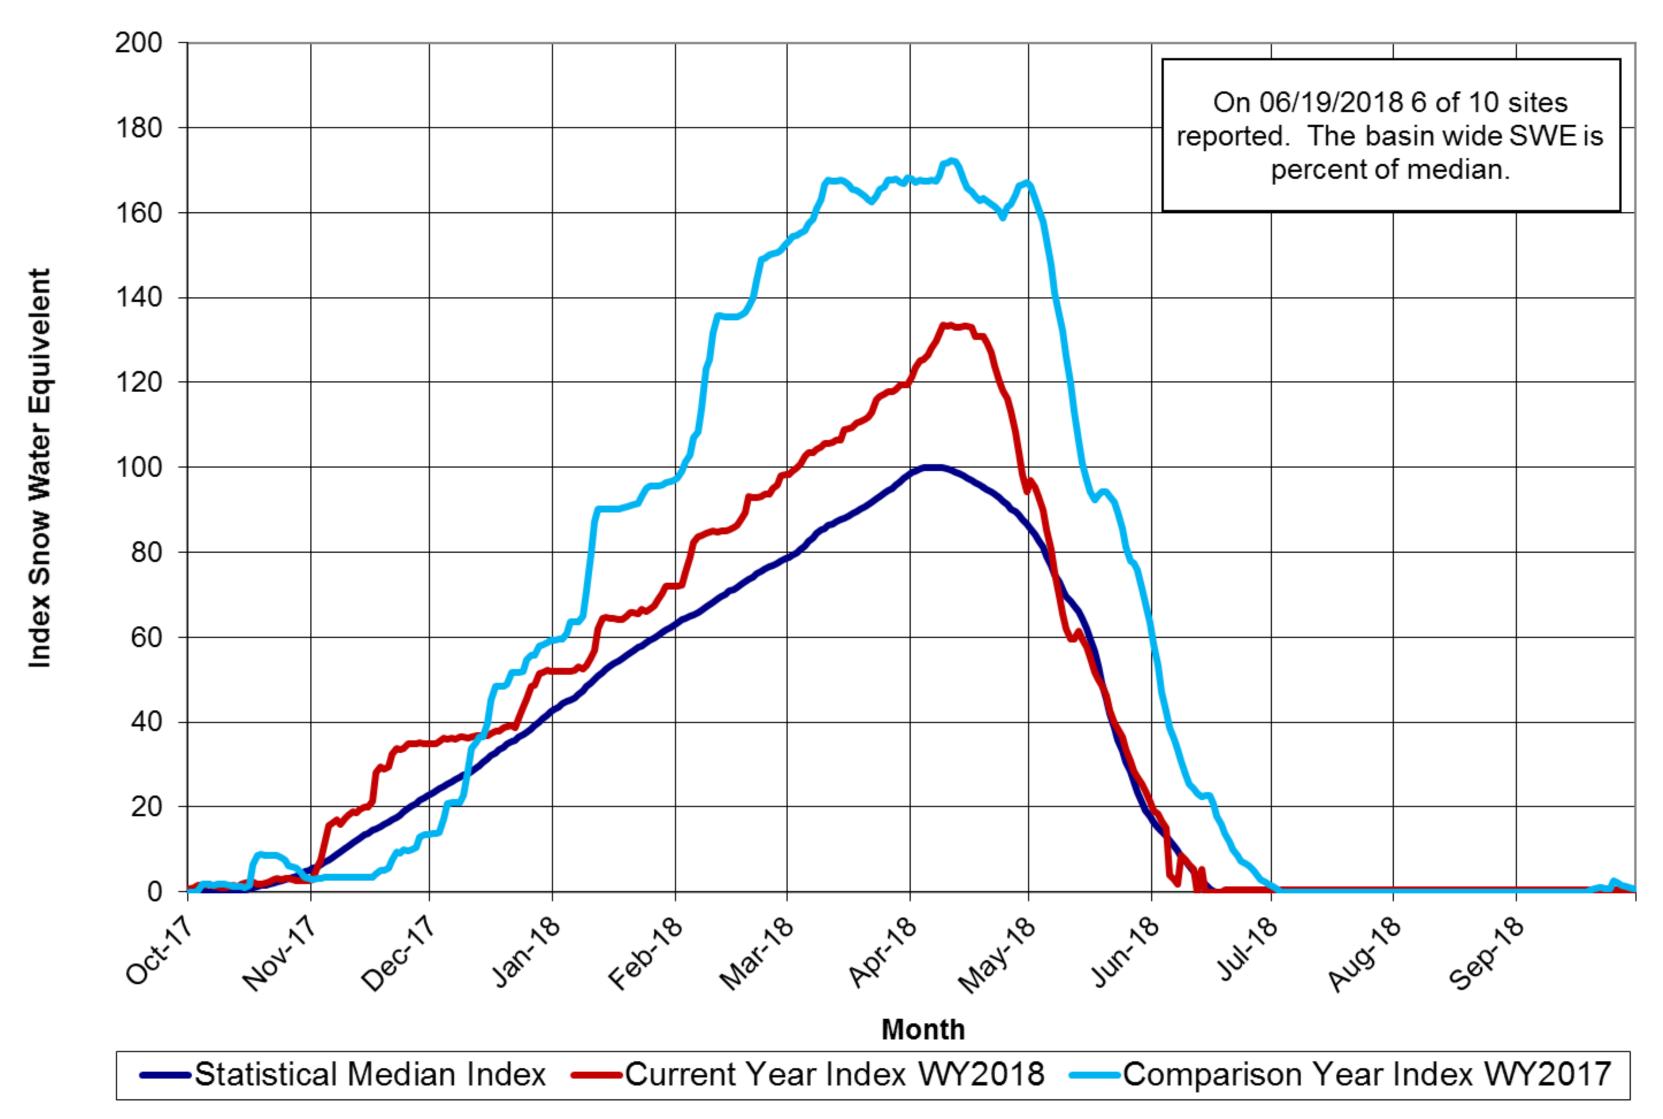

#### **Upper Green River Basin Snotel Tracking**

Aggregate of 10 Snotel Sites above Fontenelle Reservoir

Data Provided by the Natural Resource Conservation Service