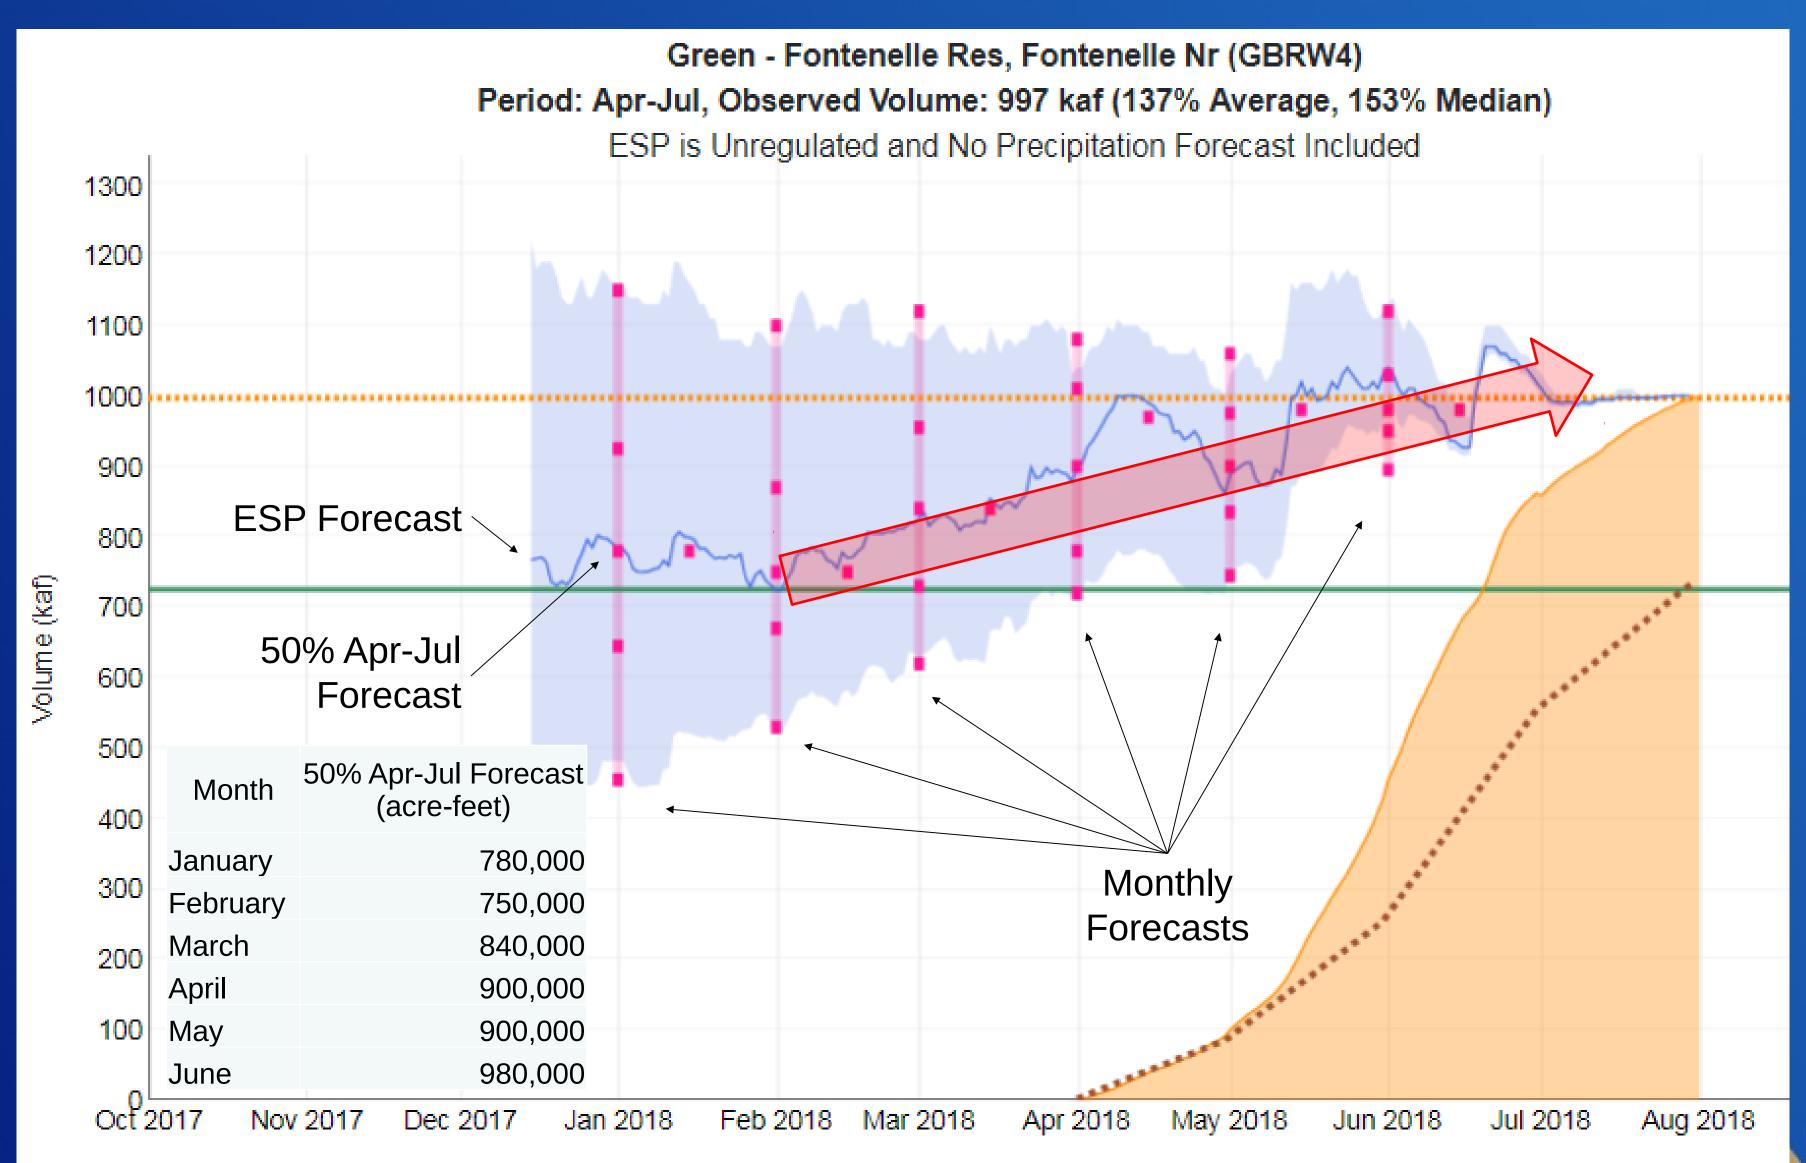

#### Review of Forecasts



KELLAIVIAI

#### **Upper Green River Basin Snotel Tracking**

Aggregate of 10 Snotel Sites above Fontenelle Reservoir



Data Provided by the Natural Resource Conservation Service

# Review of Forecasts – Monthly Breakdown

|          | Monthly Forecast Volume (KAF) |       |     |      |      |        |
|----------|-------------------------------|-------|-----|------|------|--------|
| Forecast | March                         | April | May | June | July | August |
| March    | 55                            | 95    | 175 |      |      |        |
| April    |                               | 95    | 205 | 370  |      |        |
| May      |                               |       | 235 | 350  | 214  |        |
| June     |                               |       |     | 400  | 125  | 70     |