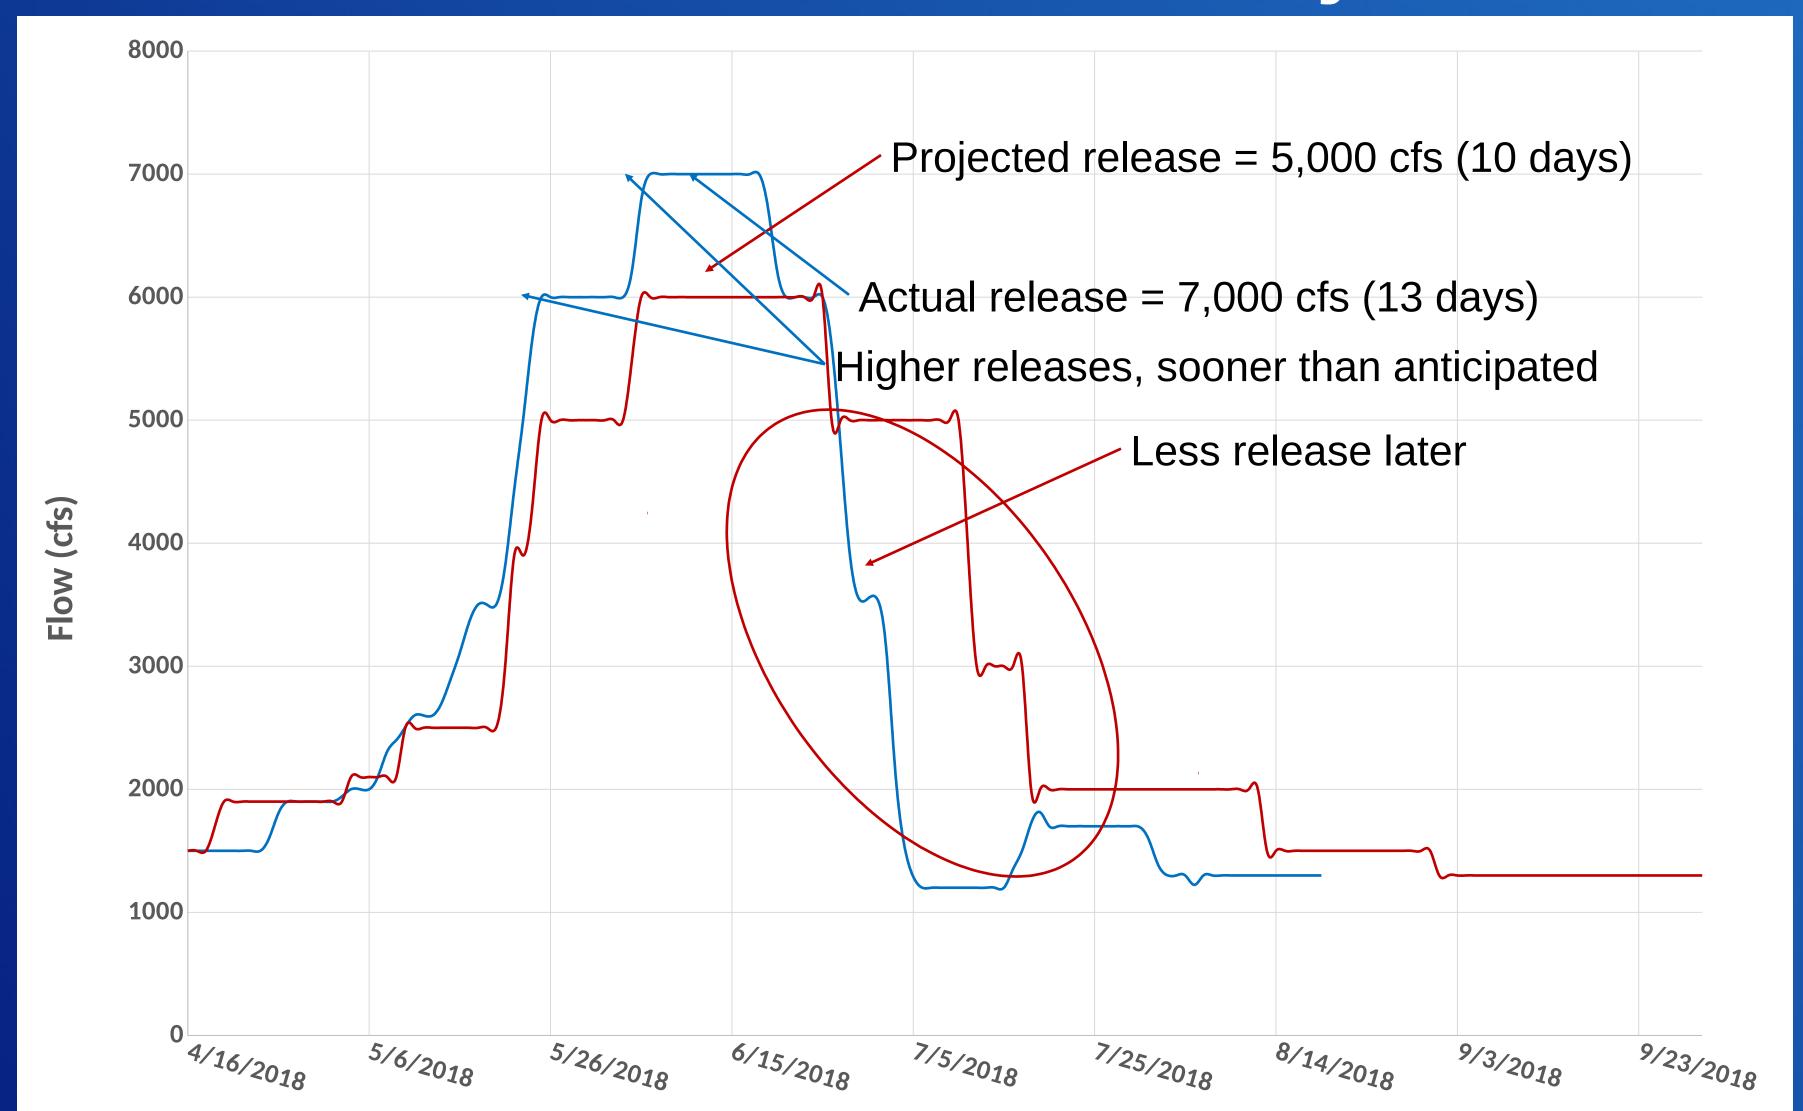

eakdown

|          | Monthly Forecast Volume (KAF) |       |     |      |      |        |
|----------|-------------------------------|-------|-----|------|------|--------|
| Forecast | March                         | April | May | June | July | August |
| March    | 55                            | 95    | 175 |      |      |        |
| April    |                               | 95    | 205 | 370  |      |        |
| May      |                               |       | 235 | 350  | 214  |        |
| June     |                               |       |     | 400  | 125  | 70     |
| July     |                               |       |     |      | 136  | 70     |
| August   |                               |       |     |      |      | 70     |

## RECLAMATION

#### Release – Actual vs Projected



### RECLAMATION