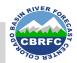

#### **PSPC2** Basin Zone Map

Basin Zone Elevation Ranges (ft) PSPC2HUF: 11,000 – 12,644 PSPC2HMF: 9,500 – 11,000 PSPC2HLF: 7,198 – 9,500

3IS 📄 UC References 📄 DATA 📄 WSUP 📄 WX 🛐 Calendar 😒 CBRFC 🗅 CBRFC WIKI 🗅 DFM 💪 Drive M Gmail G Google 👼 kcrw 🐹 Maps 冒 Schedule19 🕂 webTA 🚞 taa 🏢 ImageMap

https://www.cbrfc.noaa.gov/dbdata/station/snowmodel/snowmodel\_dg.html?id=PSPC2

\*Model SWE available for all CBRFC hydrologic model basins