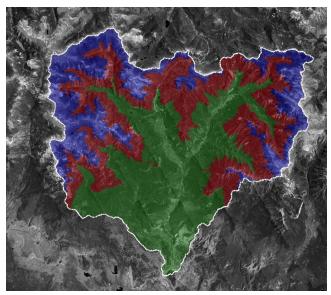

#### **PSPC2** Basin Zone Map

Basin Zone Elevation Ranges (ft) PSPC2HUF: 11,000 – 12,644 PSPC2HMF: 9,500 – 11,000 PSPC2HLF: 7,198 – 9,500

3IS 📄 UC References 📄 DATA 📄 WSUP 📄 WX 🛐 Calendar 😒 CBRFC 🗅 CBRFC WIKI 🗅 DFM 💪 Drive M Gmail G Google 👼 kcrw 🐹 Maps 冒 Schedule19 🕂 webTA 🚞 taa 🏢 ImageMap

https://www.cbrfc.noaa.gov/dbdata/station/snowmodel/snowmodel\_dg.html?id=PSPC2

\*Model SWE available for all CBRFC hydrologic model basins