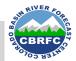

#### **PSPC2** Basin Zone Map

Basin Zone Elevation Ranges (ft) PSPC2HUF: 11,000 – 12,644 PSPC2HMF: 9,500 – 11,000 PSPC2HLF: 7,198 – 9,500

3IS 📄 UC References 📄 DATA 📄 WSUP 📄 WX 🛐 Calendar 😒 CBRFC 🗅 CBRFC WIKI 🗅 DFM 💪 Drive M Gmail G Google 👼 kcrw 🐹 Maps 冒 Schedule19 🕂 webTA 🚞 taa 🏢 ImageMap

https://www.cbrfc.noaa.gov/dbdata/station/snowmodel/snowmodel\_dg.html?id=PSPC2

\*Model SWE available for all CBRFC hydrologic model basins