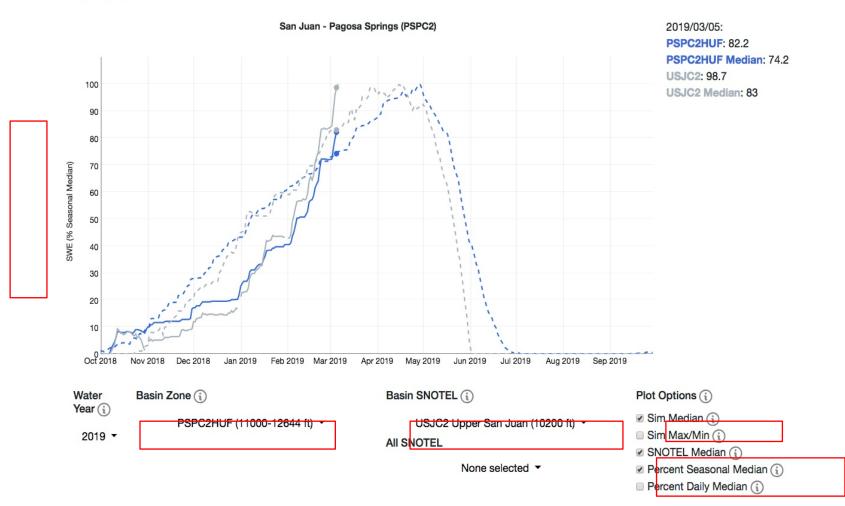

https://www.cbrfc.noaa.gov/dbdata/station/snowmodel/snowmodel\_dg.html?id=PSPC2

\*Model SWE available for all CBRFC hydrologic model basins