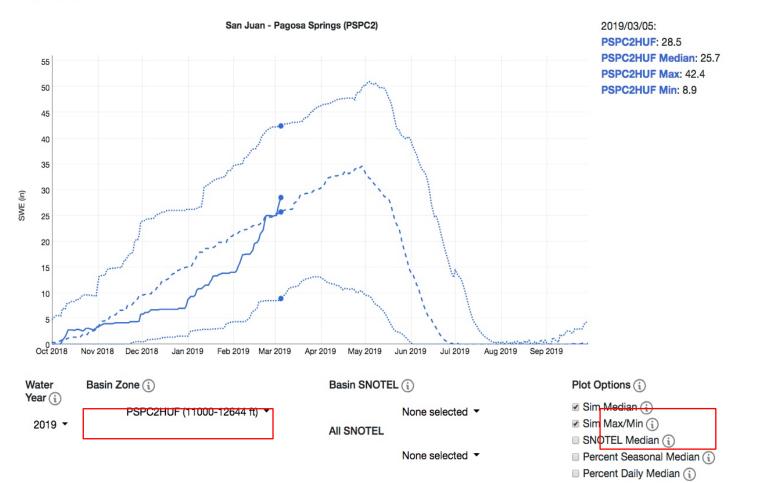

https://www.cbrfc.noaa.gov/dbdata/station/snowmodel/snowmodel\_dg.html?id=PSPC2

\*Model SWE available for all CBRFC hydrologic model basins